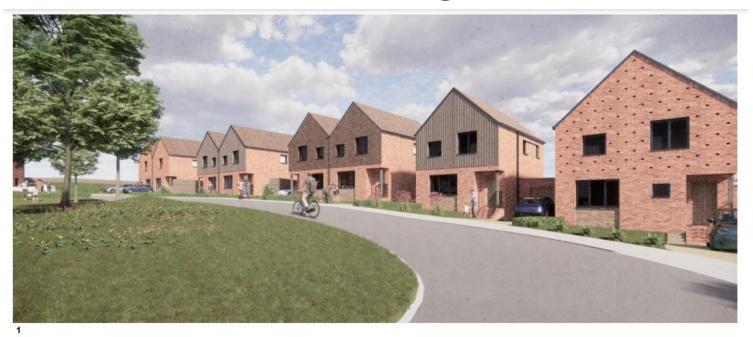

Farrow Walsh Photograph 22\_10\_2021

Arbtech Photograph 08\_02\_2022

#### **Proposed Site Plan**



## **Examples of Proposed House Types**





















Plot 17 House Type 4: 3-Bed 5-Person Detached House GIA: 96.6sqm









First Floor Plan



00000 O imetitific





Plots 8+9 House Type 1: 2-Bed 4-Person Semi-Detached House GIA: 80.5sqm



**Ground Floor Plan** 



Page 33



































Plots 4 & 6
House Type 5a: 3-Bed 5-Person
Detached+Garage
House GIA: 95.9sqm

Page 35



















Plots 1 & 16 (handed) House Type 7: 4-Bed 6-Person Detached+Garage House GIA: 117.8sqm

Page 36

Item 6

### **Proposed Landscaping**



### **Proposed Sections**



#### **Proposed Sections**



#### **Demolition Plan**



Page 40

Agenda Item 6

### **CGI** Images





### CGI Images





## 23/00202/FUL

New two-storey extension (including plant space and vertical circulation) at rear of the existing two-storey hospital to provide 2 new surgical theatres and support accommodation. (part retrospective)

The Alexandra Hospital, Woodrow Drive, Redditch

Recommendation: Grant subject to Conditions



### Site Location Plan



# BoRLP Proposals Map





## Proposed Ground Floor Plan



Proposed First Floor Plan



## **Proposed Elevations**



# **Proposed Elevations**



# Site photographs



Prior to works commencing

# Site Photographs



This page is intentionally left blank



KEY: RETAINED PARKING BAYS REMOVED PARKING BAYS NEW PARKING BAYS





PARKING APPRAISAL KEY:

Work carried out to increase capacity to 'A' to mitigate spaces lost for new Thea