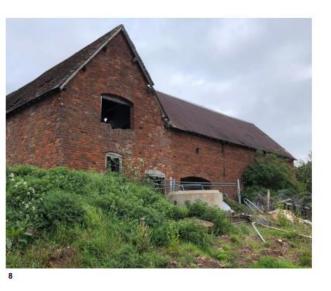

#### Views from inside site



Site looking towards Evesham Road

Site looking towards rear gardens, Sambourne Lane



View of sites southern boundary



This page is intentionally left blank

# <sup>je 17</sup> Agenda Item

# 22/00976/FUL

Lowans Hill Farm, Brockhill Lane, Redditch, Worcestershire, B97 6QX

Demolition of existing buildings and construction of 17 dwellings, new access via Cookridge Close, public open space, landscaping and planting, associated infrastructure and enabling works

Recommendation: Delegated authority to Grant subject to conditions and s106 agreement

#### Site Location Plan



## Borough of Redditch Local Plan Allocation



# Satellite Views



## **Existing Site Plan**



## **Existing Sections**



#### **Existing Sections**













တ

BLOCK A













Agenda Item 6













BLOCK C











BLOCK D











age ;

Agenda Item 6













BLOCK F













Farrow Walsh Photograph 22\_10\_2021

Arbtech Photograph 08\_02\_2022

#### **Proposed Site Plan**



## **Examples of Proposed House Types**





















Plot 17 House Type 4: 3-Bed 5-Person Detached House GIA: 96.6sqm









First Floor Plan



00000 O imetitific





Plots 8+9 House Type 1: 2-Bed 4-Person Semi-Detached House GIA: 80.5sqm



**Ground Floor Plan** 



Page 33



































Plots 4 & 6
House Type 5a: 3-Bed 5-Person
Detached+Garage
House GIA: 95.9sqm

Page 35



















Plots 1 & 16 (handed) House Type 7: 4-Bed 6-Person Detached+Garage House GIA: 117.8sqm

Page 36

Item 6

### **Proposed Landscaping**



### **P