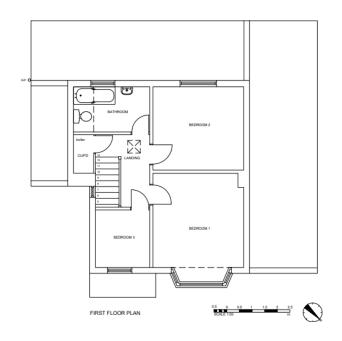

# 23/00854/FUL

157 Easemore Road, Redditch, B98 8HU

Internal layout alterations and upgrade to current building regulations. Erection of a two storey side extension

Recommendation: grant subject to conditions

#### Existing floor plans and elevations