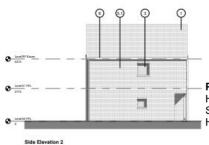

lose, public open space, landscaping and planting, associated infrastructure and enabling works

Recommendation: Delegated authority to Grant subject to conditions and s106 agreement

#### Site Location Plan



## Borough of Redditch Local Plan Allocation



# Satellite Views



## **Existing Site Plan**



## **Existing Sections**



#### **Existing Sections**













တ

BLOCK A













Agenda Item 6













BLOCK C











BLOCK D











age ;

Agenda Item 6













BLOCK F













Farrow Walsh Photograph 22\_10\_2021

Arbtech Photograph 08\_02\_2022

#### **Proposed Site Plan**



## **Examples of Proposed House Types**





















Plot 17 House Type 4: 3-Bed 5-Person Detached House GIA: 96.6sqm









First Floor Plan



00000 O imetitific





Plots 8+9 House Type 1: 2-Bed 4-Person Semi-Detached House GIA: 80.5sqm



**Ground Floor Plan** 



Page 33



































Plots 4 & 6
House Type 5a: 3-Bed 5-Person
Detached+Garage
House GIA: 95.9sqm

Page 35



















Plots 1 & 16 (handed) House Type 7: 4-Bed 6-Person Detached+Garage House GIA: 117.8sqm

Page 36

Item 6

### **Proposed Landscaping**



### **Proposed Sections**



#### **Proposed Sections**



#### **Demolition Plan**



Page 40

Agenda Item 6

### **CGI** Images





### CGI Images





## 23/00202/FUL

New two-storey extension (including plant space and vertical circulation) at rear of the existing two-storey hospital to provide 2 new surgical theatres and support accommodation. (part retrospective)

The Alexandra Hospital, Woodrow Drive,