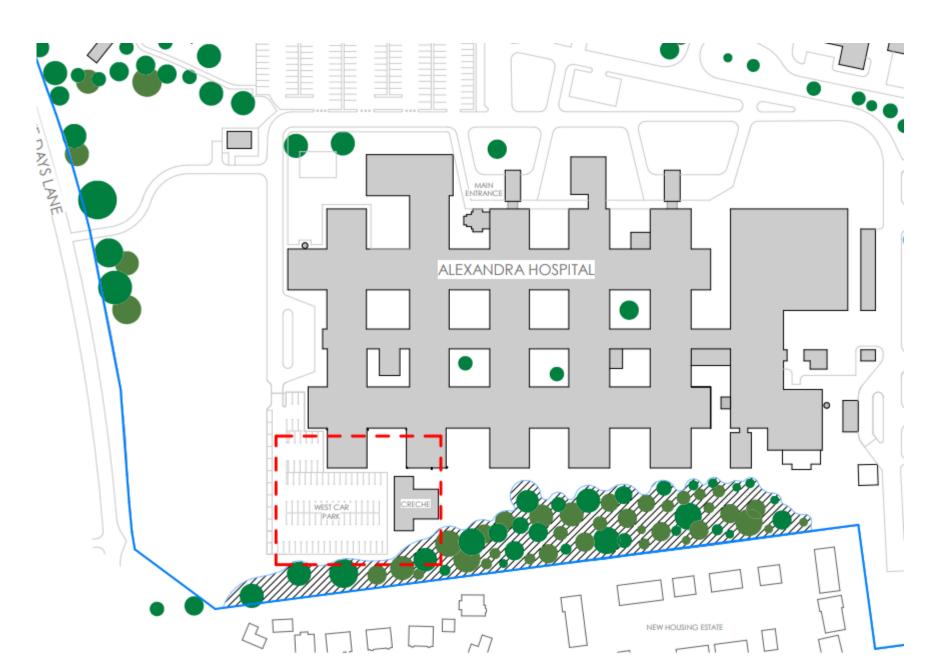

und Floor Plan** 



Page 33



































Plots 4 & 6
House Type 5a: 3-Bed 5-Person
Detached+Garage
House GIA: 95.9sqm

Page 35



















Plots 1 & 16 (handed) House Type 7: 4-Bed 6-Person Detached+Garage House GIA: 117.8sqm

Page 36

Item 6

### **Proposed Landscaping**



### **Proposed Sections**



#### **Proposed Sections**



#### **Demolition Plan**



Page 40

Agenda Item 6

### **CGI** Images





### CGI Images





## 23/00202/FUL

New two-storey extension (including plant space and vertical circulation) at rear of the existing two-storey hospital to provide 2 new surgical theatres and support accommodation. (part retrospective)

The Alexandra Hospital, Woodrow Drive, Redditch

Recommendation: Grant subject to Conditions



### Site Location Plan



# BoRLP Proposals Map





## Proposed Ground Floor Plan



Proposed First Floor Plan



## **Proposed Elevations**



# **Proposed Elevations**



# Site photographs



Prior to works commencing

# Site Photographs



This page is intentionally left blank



KEY: RETAINED PARKING BAYS REMOVED PARKING BAYS NEW PARKING BAYS





PARKING APPRAISAL KEY:

Work carried out to increase capacity to 'A' to mitigate spaces lost for new Theatres

| - 1 | LOCATION (works listed in planned chronological order)  | AS<br>EXISTING | NEW<br>SIZE | NET CHANGE                                                                                                              | RUNNING<br>TOTAL | PLANNING STATUS                         |
|-----|---------------------------------------------------------|------------