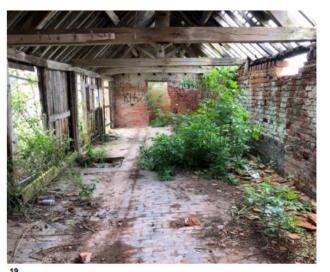

rds Evesham Road

Site looking towards rear gardens, Sambourne Lane



View of sites southern boundary



This page is intentionally left blank

# <sup>je 17</sup> Agenda Item

# 22/00976/FUL

Lowans Hill Farm, Brockhill Lane, Redditch, Worcestershire, B97 6QX

Demolition of existing buildings and construction of 17 dwellings, new access via Cookridge Close, public open space, landscaping and planting, associated infrastructure and enabling works

Recommendation: Delegated authority to Grant subject to conditions and s106 agreement

#### Site Location Plan



## Borough of Redditch Local Plan Allocation



# Satellite Views



## **Existing Site Plan**



## **Existing Sections**



#### **Existing Sections**













တ

BLOCK A













Agenda Item 6













BLOCK C











BLOCK D











age ;

Agenda Item 6













BLOCK F













Farrow Walsh Photograph 22\_10\_2021

Arbtech Photograph 08\_02\_2022

#### **Proposed Site Plan**



## **Examples of Proposed House Types**





















Plot 17 House Type 4: 3-Bed 5-Person Detached House GIA: 96.6sqm









First Floor Plan



00000 O imetitific





Plots 8+9 House Type 1: 2-Bed 4-Person Semi-Detached House GIA: 80.5sqm



**Ground Floor Plan** 



Page 33



































Plots 4 & 6
House Type 5a: 3-Bed 5-Person
Detached+Garage
House GIA: 95.9sqm

Page 35



















Plots 1 & 16 (handed) House Type 7: 4-Bed 6-Person Detached+Garage House GIA: 117.8sqm

Page 36

Item 6

### **Proposed Landscaping**



### **Proposed Sections**



#### **Proposed Sections**