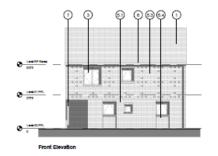

Redditch, Worcestershire, B97 6QX

Demolition of existing buildings and construction of 17 dwellings, new access via Cookridge Close, public open space, landscaping and planting, associated infrastructure and enabling works

Recommendation: Delegated authority to Grant subject to conditions and s106 agreement

#### Site Location Plan



## Borough of Redditch Local Plan Allocation



# Satellite Views



## **Existing Site Plan**



## **Existing Sections**



#### **Existing Sections**













တ

BLOCK A













Agenda Item 6













BLOCK C











BLOCK D











age ;

Agenda Item 6













BLOCK F













Farrow Walsh Photograph 22\_10\_2021

Arbtech Photograph 08\_02\_2022

#### **Proposed Site Plan**



## **Examples of Proposed House Types**





















Plot 17 House Type 4: 3-Bed 5-Person Detached House GIA: 96.6sqm









First Floor Plan



00000 O imetitific





Plots 8+9 House Type 1: 2-Bed 4-Person Semi-Detached House GIA: 80.5sqm



**Ground Floor Plan** 



Page 33



































Plots 4 & 6
House Type 5a: 3-Bed 5-Person
Detached+Garage
House GIA: 95.9sqm

Page 35



















Plots 1 & 16 (handed) House Type 7: 4-Bed 6-Person Detached+Garage House GIA: 117.8sqm

Page 36

Item 6

### **Proposed Landscaping**



### **Proposed Sections**



#### **Proposed Sections**



#### **Demolition Plan**



Page 40

Agenda Item 6

### **CGI** Images





### CGI Images





## 23/00202/FUL

New two-storey extension (including plant space and vertical circulation) at rear of the existing two-storey hos