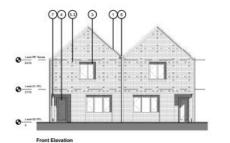

w access via Cookridge Close, public open space, landscaping and planting, associated infrastructure and enabling works

Recommendation: Delegated authority to Grant subject to conditions and s106 agreement

#### Site Location Plan



## Borough of Redditch Local Plan Allocation



# Satellite Views



## **Existing Site Plan**



## **Existing Sections**



#### **Existing Sections**













တ

BLOCK A













Agenda Item 6













BLOCK C











BLOCK D











age ;

Agenda Item 6













BLOCK F













Farrow Walsh Photograph 22\_10\_2021

Arbtech Photograph 08\_02\_2022

#### **Proposed Site Plan**



## **Examples of Proposed House Types**





















Plot 17 House Type 4: 3-Bed 5-Person Detached House GIA: 96.6sqm









First Floor Plan



00000 O imetitific





Plots 8+9 House Type 1: 2-Bed 4-Person Semi-Detached House GIA: 80.5sqm



**Ground Floor Plan** 



Page 33



































Plots 4 & 6
House Type 5a: 3-Bed 5-Person
Detached+Garage
House GIA: 95.9sqm

Page 35



















Plots 1 & 16 (handed) House Type 7: 4-Bed 6-Person Detached+Garage House GIA: 117.8sqm

Page 36

Item 6

### **Proposed Landscaping**



### **Proposed Sections**



#### **Proposed Sections**



#### **Demolition Plan**



Page 40

Agenda Item 6

### **CGI** Images





### CGI Images





## 23/00202/FUL

New two-storey extension (including plant space and vertical circulation) at rear of the existing two-storey hospital to provide 2 new surgical theatres and support accommodation. (part retrospective)

The Alexandra