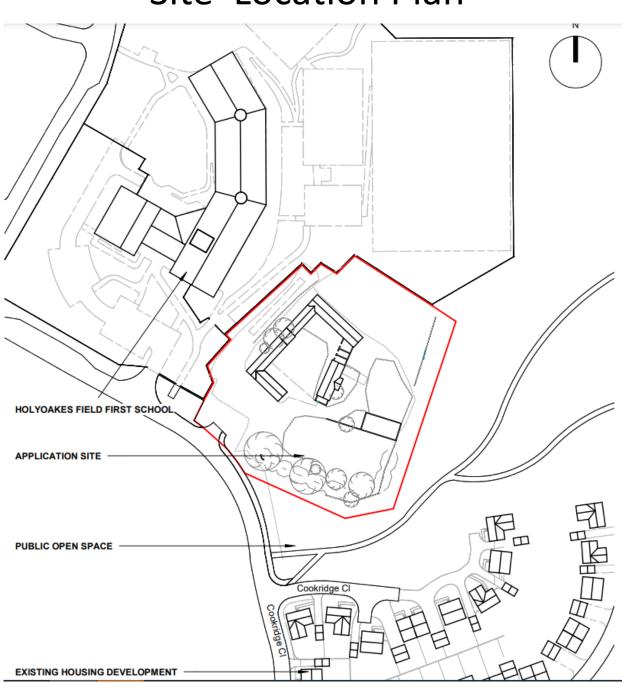

# 22/00976/FUL

Lowans Hill Farm, Brockhill Lane, Redditch, Worcestershire, B97 6QX

Demolition of existing buildings and construction of 17 dwellings, new access via Cookridge Close, public open space, landscaping and planting, associated infrastructure and enabling works

#### Site Location Plan