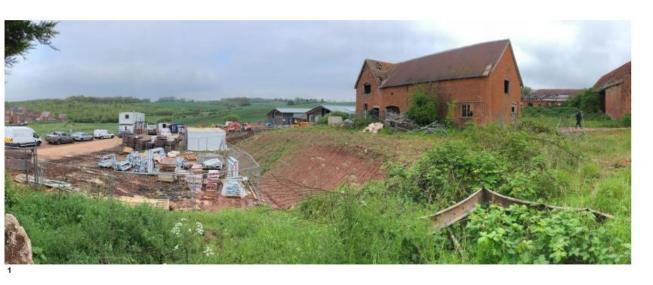

o site marked with red dot



#### Views from inside site



Site looking towards Evesham Road

Site looking towards rear gardens, Sambourne Lane



View of sites southern boundary



This page is intentionally left blank

# <sup>je 17</sup> Agenda Item

# 22/00976/FUL

Lowans Hill Farm, Brockhill Lane, Redditch, Worcestershire, B97 6QX

Demolition of existing buildings and construction of 17 dwellings, new access via Cookridge Close, public open space, landscaping and planting, associated infrastructure and enabling works

Recommendation: Delegated authority to Grant subject to conditions and s106 agreement

#### Site Location Plan



## Borough of Redditch Local Plan Allocation



# Satellite Views



## **Existing Site Plan**



## **Existing Sections**



#### **Existing Sections**













တ

BLOCK A













Agenda Item 6













BLOCK C











BLOCK D











age ;

Agenda Item 6













BLOCK F













Farrow Walsh Photograph 22\_10\_2021

Arbtech Photograph 08\_02\_2022

#### **Proposed Site Plan**



## **Examples of Proposed House Types**





















Plot 17 House Type 4: 3-Bed 5-Person Detached House GIA: 96.6sqm









First Floor Plan



00000 O imetitific





Plots 8+9 House Type 1: 2-Bed 4-Person Semi-Detached House GIA: 80.5sqm



**Ground Floor Plan** 



Page 33



































Plots 4 & 6
House Type 5a: 3-Bed 5-Person
Detached+Garage
House GIA: 95.9sqm

Page 35



















Plots 1 & 16 (handed) House Type 7: 4-Bed 6-Person Detached+Garage House GIA: 117.8sqm

Page 36

Item 6

### **Propo