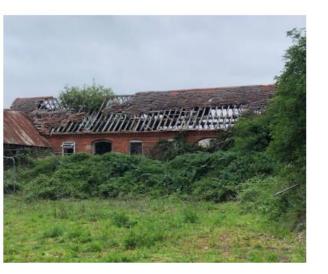

BLOCK F

Farrow Walsh Photograph 22\_10\_2021

Arbtech Photograph 08\_02\_2022

# Site photographs

Prior to works commencing