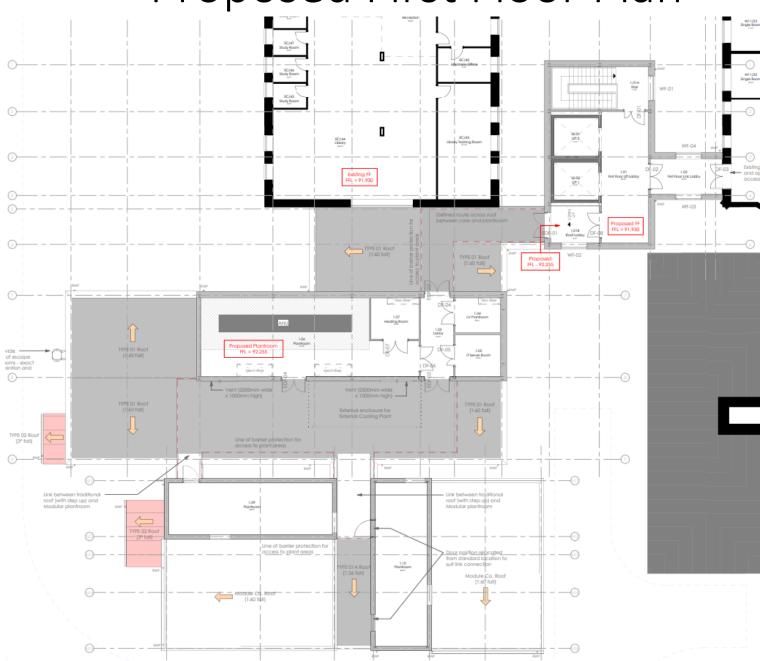

: 3-Bed 5-Person
Detached+Garage
House GIA: 95.9sqm

Page 35



















Plots 1 & 16 (handed) House Type 7: 4-Bed 6-Person Detached+Garage House GIA: 117.8sqm

Page 36

Item 6

### **Proposed Landscaping**



### **Proposed Sections**



#### **Proposed Sections**



#### **Demolition Plan**



Page 40

Agenda Item 6

### **CGI** Images





### CGI Images





## 23/00202/FUL

New two-storey extension (including plant space and vertical circulation) at rear of the existing two-storey hospital to provide 2 new surgical theatres and support accommodation. (part retrospective)

The Alexandra Hospital, Woodrow Drive, Redditch

Recommendation: Grant subject to Conditions



### Site Location Plan



# BoRLP Proposals Map





## Proposed Ground Floor Plan



Proposed First Floor Plan



## **Proposed Elevations**



# **Proposed Elevations**



# Site photographs



Prior to works commencing

# Site Photographs



This page is intentionally left blank



KEY: RETAINED PARKING BAYS REMOVED PARKING BAYS NEW PARKING BAYS





PARKING APPRAISAL KEY:

Work carried out to increase capacity to 'A' to mitigate spaces lost for new Theatres

| - 1 | LOCATION (works listed in planned chronological order)  | AS<br>EXISTING | NEW<br>SIZE | NET CHANGE                                                                                                              | RUNNING<br>TOTAL | PLANNING STATUS                         |
|-----|---------------------------------------------------------|----------------|-------------|----------------------------------------------------------------------