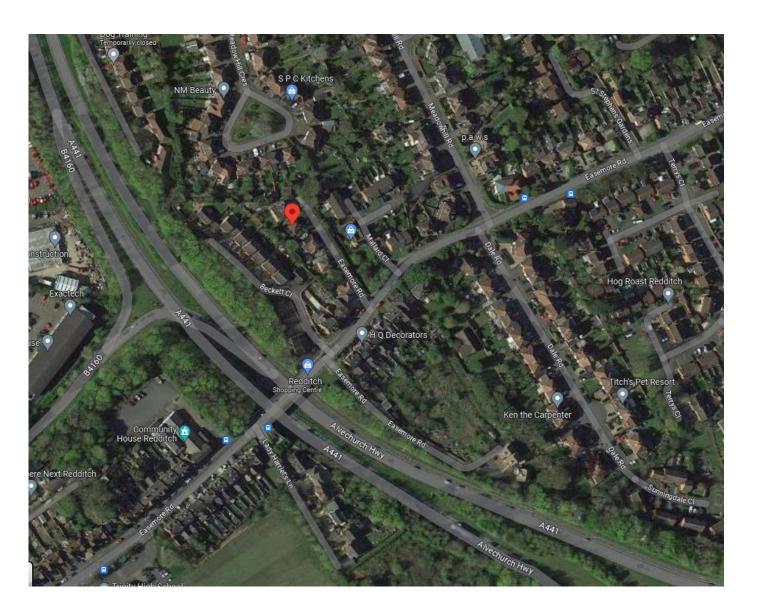

| 915     |                                         |

F4 10.05.2023 NOTES ADJUSTED F3 09.05.2023 NEW NOTES ADDED F2 12.04.2023 REVISED PARKING NOTE ph Worcesteshire Acute Hospitals NHS Trust PARKING APPRAISAL - Car Parks Locotion Alexandra Hospital, Redditch

FS 02.08.2023 EXISTING SPACES ADJUSTED TO 904, LAYOUT OF CAR PARK C

Drawing Title PARKING APPRAISAL DRAWING (11)100 F5 Sheel Number 2327\_PHD\_A\_XX\_DR\_A\_(11)100

This page is intentionally left blank

# 23/00854/FUL

157 Easemore Road, Redditch, B98 8HU

Internal layout alterations and upgrade to current building regulations. Erection of a two storey side extension

Recommendation: grant subject to conditions

#### **Aerial View**



#### Site Location





#### Existing floor plans and elevations









#### Proposed floor plan and elevations



### Existing photographs of property





### Access point from Easemore Road



This page is intentionally left blank