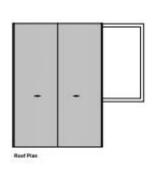

Local Plan Allocation



# Satellite Views



## **Existing Site Plan**



## **Existing Sections**



#### **Existing Sections**













တ

BLOCK A













Agenda Item 6













BLOCK C











BLOCK D











age ;

Agenda Item 6













BLOCK F













Farrow Walsh Photograph 22\_10\_2021

Arbtech Photograph 08\_02\_2022

#### **Proposed Site Plan**



## **Examples of Proposed House Types**





















Plot 17 House Type 4: 3-Bed 5-Person Detached House GIA: 96.6sqm









First Floor Plan



00000 O imetitific





Plots 8+9 House Type 1: 2-Bed 4-Person Semi-Detached House GIA: 80.5sqm



**Ground Floor Plan** 



Page 33



































Plots 4 & 6
House Type 5a: 3-Bed 5-Person
Detached+Garage
House GIA: 95.9sqm

Page 35



















Plots 1 & 16 (handed) House Type 7: 4-Bed 6-Person Detached+Garage House GIA: 117.8sqm

Page 36

Item 6

### **Proposed Landscaping**



### **Proposed Sections**



#### **Proposed Sections**



#### **Demolition Plan**



Page 40

Agenda Item 6

### **CGI** Images





### CGI Images





## 23/00202/FUL

New two-storey extension (including plant space and vertical circulation) at rear of the existing two-storey hospital to provide 2 new surgical theatres and support accommodation. (part retrospective)

The Alexandra Hospital, Woodrow Drive, Redditch

Recommendation: Grant subject to Conditions



### Site Location Plan



# BoRLP Proposals Map





## Proposed Ground Floor Plan



Proposed First Floor Plan



## **Proposed Elevations**



# **Proposed Elevations**



#