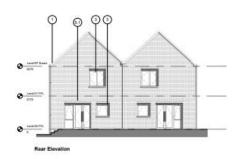

uthority to Grant subject to conditions and s106 agreement

#### Site Location Plan



## Borough of Redditch Local Plan Allocation



# Satellite Views



## **Existing Site Plan**



## **Existing Sections**



#### **Existing Sections**













တ

BLOCK A













Agenda Item 6













BLOCK C











BLOCK D











age ;

Agenda Item 6













BLOCK F













Farrow Walsh Photograph 22\_10\_2021

Arbtech Photograph 08\_02\_2022

#### **Proposed Site Plan**



## **Examples of Proposed House Types**





















Plot 17 House Type 4: 3-Bed 5-Person Detached House GIA: 96.6sqm









First Floor Plan



00000 O imetitific





Plots 8+9 House Type 1: 2-Bed 4-Person Semi-Detached House GIA: 80.5sqm



**Ground Floor Plan** 



Page 33



































Plots 4 & 6
House Type 5a: 3-Bed 5-Person
Detached+Garage
House GIA: 95.9sqm

Page 35



















Plots 1 & 16 (handed) House Type 7: 4-Bed 6-Person Detached+Garage House GIA: 117.8sqm

Page 36

Item 6

### **Proposed Landscaping**



### **Proposed Sections**



#### **Proposed Sections**



#### **Demolition Plan**



Page 40

Agenda Item 6

### **CGI** Images





### CGI Images





## 23/00202/FUL

New two-storey extension (including plant space and vertical circulation) at rear of the existing two-storey hospital to provide 2 new surgical theatres and support accommodation. (part retrospective)

The Alexandra Hospital, Woodrow Drive, Redditch

Recommendation: Grant subject to Conditions



### Site Location Plan



# BoRLP Proposals Map





## Proposed G