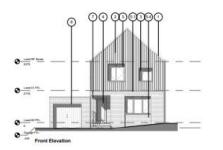

# 23/00854/FUL

157 Easemore Road, Redditch, B98 8HU

Internal layout alterations and upgrade to current building regulations. Erection of a two storey side extension

Recommendation: grant subject to conditions

#### Proposed floor plan and elevations