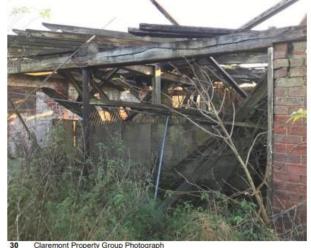

e



View of sites southern boundary



This page is intentionally left blank

# <sup>je 17</sup> Agenda Item

# 22/00976/FUL

Lowans Hill Farm, Brockhill Lane, Redditch, Worcestershire, B97 6QX

Demolition of existing buildings and construction of 17 dwellings, new access via Cookridge Close, public open space, landscaping and planting, associated infrastructure and enabling works

Recommendation: Delegated authority to Grant subject to conditions and s106 agreement

#### Site Location Plan



## Borough of Redditch Local Plan Allocation



# Satellite Views



## **Existing Site Plan**



## **Existing Sections**



#### **Existing Sections**













တ

BLOCK A













Agenda Item 6













BLOCK C











BLOCK D











age ;

Agenda Item 6













BLOCK F













Farrow Walsh Photograph 22\_10\_2021

Arbtech Photograph 08\_02\_2022

#### **Proposed Site Plan**



## **Examples of Proposed House Types**





















Plot 17 House Type 4: 3-Bed 5-Person Detached House GIA: 96.6sqm









First Floor Plan



00000 O imetitific





Plots 8+9 House Type 1: 2-Bed 4-Person Semi-Detached House GIA: 80.5sqm



**Ground Floor Plan** 



Page 33



































Plots 4 & 6
House Type 5a: 3-Bed 5-Person
Detached+Garage
House GIA: 95.9sqm

Page 35



















Plots 1 & 16 (handed) House Type 7: 4-Bed 6-Person Detached+Garage House GIA: 117.8sqm

Page 36

Item 6

### **Proposed Landscaping**



### **Proposed Sections**



#### **Proposed Sections**



#### **Demolition Plan**



Page 40

Agenda Item 6

### **CGI**