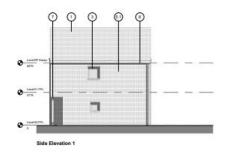

Close, public open space, landscaping and planting, associated infrastructure and enabling works

Recommendation: Delegated authority to Grant subject to conditions and s106 agreement

#### Site Location Plan



## Borough of Redditch Local Plan Allocation



# Satellite Views



## **Existing Site Plan**



## **Existing Sections**



#### **Existing Sections**













တ

BLOCK A













Agenda Item 6













BLOCK C











BLOCK D











age ;

Agenda Item 6













BLOCK F













Farrow Walsh Photograph 22\_10\_2021

Arbtech Photograph 08\_02\_2022

#### **Proposed Site Plan**



## **Examples of Proposed House Types**





















Plot 17 House Type 4: 3-Bed 5-Person Detached House GIA: 96.6sqm









First Floor Plan



00000 O imetitific





Plots 8+9 House Type 1: 2-Bed 4-Person Semi-Detached House GIA: 80.5sqm



**Ground Floor Plan** 



Page 33



































Plots 4 & 6
House Type 5a: 3-Bed 5-Person
Detached+Garage
House GIA: 95.9sqm

Page 35



















Plots 1 & 16 (handed) House Type 7: 4-Bed 6-Person Detached+Garage House GIA: 117.8sqm

Page 36

Item 6

### **Proposed Landscaping**



### **Proposed Sections**



#### **Proposed Sections**



#### **Demolition Plan**



Page 40

Agenda Item 6

### **CGI** Images





### CGI Images





## 23/00202/FUL

New two-storey extension (including plant space and vertical circulation) at rear of the existing two-storey hospital to provide 2 new surgical theatres and support accommodation. (part retrospective)

The Alexandra Hospital, Woodrow Driv