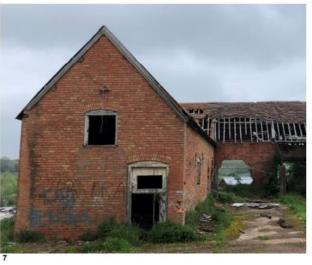

ot



#### Views from inside site



Site looking towards Evesham Road

Site looking towards rear gardens, Sambourne Lane



View of sites southern boundary



This page is intentionally left blank

# <sup>je 17</sup> Agenda Item

# 22/00976/FUL

Lowans Hill Farm, Brockhill Lane, Redditch, Worcestershire, B97 6QX

Demolition of existing buildings and construction of 17 dwellings, new access via Cookridge Close, public open space, landscaping and planting, associated infrastructure and enabling works

Recommendation: Delegated authority to Grant subject to conditions and s106 agreement

#### Site Location Plan



## Borough of Redditch Local Plan Allocation



# Satellite Views



## **Existing Site Plan**



## **Existing Sections**



#### **Existing Sections**













တ

BLOCK A













Agenda Item 6













BLOCK C











BLOCK D











age ;

Agenda Item 6













BLOCK F













Farrow Walsh Photograph 22\_10\_2021

Arbtech Photograph 08\_02\_2022

#### **Proposed Site Plan**



## **Examples of Proposed House Types**





















Plot 17 House Type 4: 3-Bed 5-Person Detached House GIA: 96.6sqm









First Floor Plan



00000 O imetitific





Plots 8+9 House Type 1: 2-Bed 4-Person Semi-Detached House GIA: 80.5sqm



**Ground Floor Plan** 



Page 33



































Plots 4 & 6
House Type 5a: 3-Bed 5-Person
Detached+Garage
House GIA: 95.9sqm

Page 35



















Plots 1 & 16 (handed) House Type 7: 4-Bed 6-Person Detached+Garage House GIA: 117.8sqm

Page 36

Item 6

### **Proposed Landscaping**



###