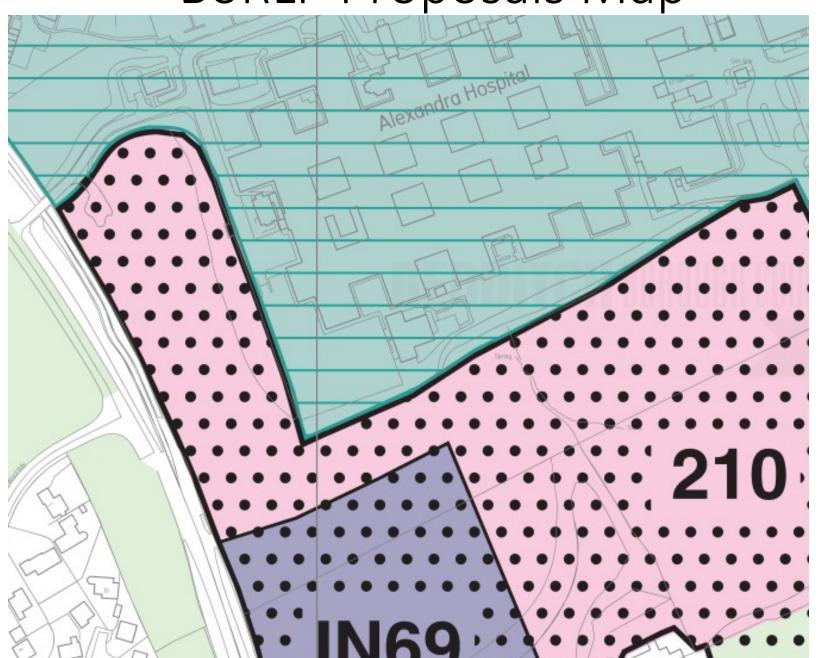

33



































Plots 4 & 6
House Type 5a: 3-Bed 5-Person
Detached+Garage
House GIA: 95.9sqm

Page 35



















Plots 1 & 16 (handed) House Type 7: 4-Bed 6-Person Detached+Garage House GIA: 117.8sqm

Page 36

Item 6

### **Proposed Landscaping**



### **Proposed Sections**



#### **Proposed Sections**



#### **Demolition Plan**



Page 40

Agenda Item 6

### **CGI** Images





### CGI Images





## 23/00202/FUL

New two-storey extension (including plant space and vertical circulation) at rear of the existing two-storey hospital to provide 2 new surgical theatres and support accommodation. (part retrospective)

The Alexandra Hospital, Woodrow Drive, Redditch

Recommendation: Grant subject to Conditions



### Site Location Plan



# BoRLP Proposals Map





## Proposed Ground Floor Plan



Proposed First Floor Plan



## **Proposed Elevations**



# **Proposed Elevations**



# Site photographs



Prior to works commencing

# Site Photographs



This page is intentionally left blank



KEY: RETAINED PARKING BAYS REMOVED PARKING BAYS NEW PARKING BAYS





PARKING APPRAISAL KEY:

Work carried out to increase capacity to 'A' to mitigate spaces lost for new Theatres

| - 1 | LOCATION (works listed in planned chronological order)  | AS<br>EXISTING | NEW<br>SIZE | NET CHANGE                                                                                                              | RUNNING<br>TOTAL | PLANNING STATUS                         |
|-----|---------------------------------------------------------|----------------|-------------|------