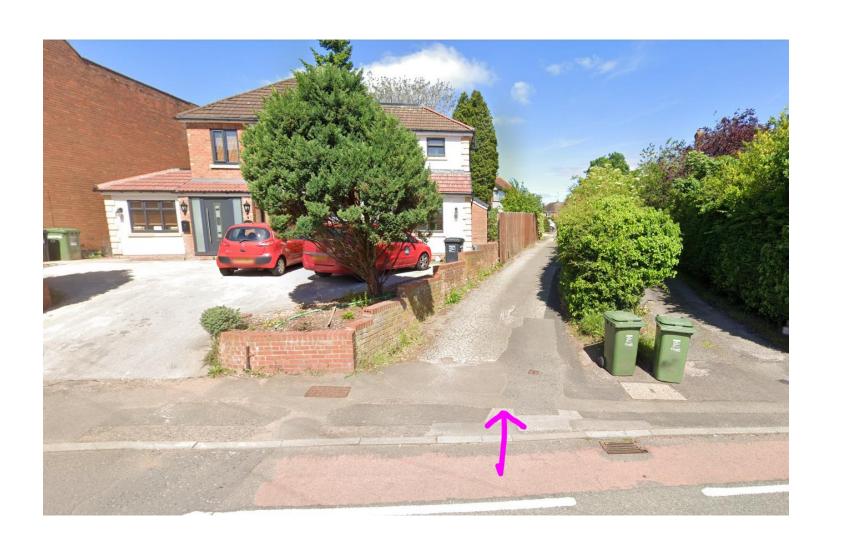

W NOTES ADDED F2 12.04.2023 REVISED PARKING NOTE ph Worcesteshire Acute Hospitals NHS Trust PARKING APPRAISAL - Car Parks Locotion Alexandra Hospital, Redditch

FS 02.08.2023 EXISTING SPACES ADJUSTED TO 904, LAYOUT OF CAR PARK C

Drawing Title PARKING APPRAISAL DRAWING (11)100 F5 Sheel Number 2327\_PHD\_A\_XX\_DR\_A\_(11)100

This page is intentionally left blank

# 23/00854/FUL

157 Easemore Road, Redditch, B98 8HU

Internal layout alterations and upgrade to current building regulations. Erection of a two storey side extension

Recommendation: grant subject to conditions

#### **Aerial View**



#### Site Location





#### Existing floor plans and elevations









#### Proposed floor plan and elevations



### Existing photographs of property





### Access point from Easemore Road



This page is intentionally left blank