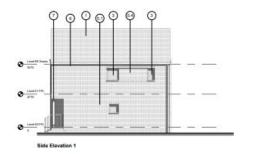

ed authority to Grant subject to conditions and s106 agreement

#### Site Location Plan



## Borough of Redditch Local Plan Allocation



# Satellite Views



## **Existing Site Plan**



## **Existing Sections**



#### **Existing Sections**













တ

BLOCK A













Agenda Item 6













BLOCK C











BLOCK D











age ;

Agenda Item 6













BLOCK F













Farrow Walsh Photograph 22\_10\_2021

Arbtech Photograph 08\_02\_2022

#### **Proposed Site Plan**



## **Examples of Proposed House Types**





















Plot 17 House Type 4: 3-Bed 5-Person Detached House GIA: 96.6sqm









First Floor Plan



00000 O imetitific





Plots 8+9 House Type 1: 2-Bed 4-Person Semi-Detached House GIA: 80.5sqm



**Ground Floor Plan** 



Page 33



































Plots 4 & 6
House Type 5a: 3-Bed 5-Person
Detached+Garage
House GIA: 95.9sqm

Page 35



















Plots 1 & 16 (handed) House Type 7: 4-Bed 6-Person Detached+Garage House GIA: 117.8sqm

Page 36

Item 6

### **Proposed Landscaping**



### **Proposed Sections**



#### **Proposed Sections**



#### **Demolition Plan**



Page 40

Agenda Item 6

### **CGI** Images





### CGI Images





## 23/00202/FUL

New two-storey extension (including plant space and vertical circulation) at rear of the existing two-storey hospital to provide 2 new surgical theatres and support accommodation. (part retrospective)

The Alexandra Hospital, Woodrow Drive, Redditch

Recommendation: Grant subject to Conditions



### Site Location Plan



# BoRLP Proposals Map





## Propos