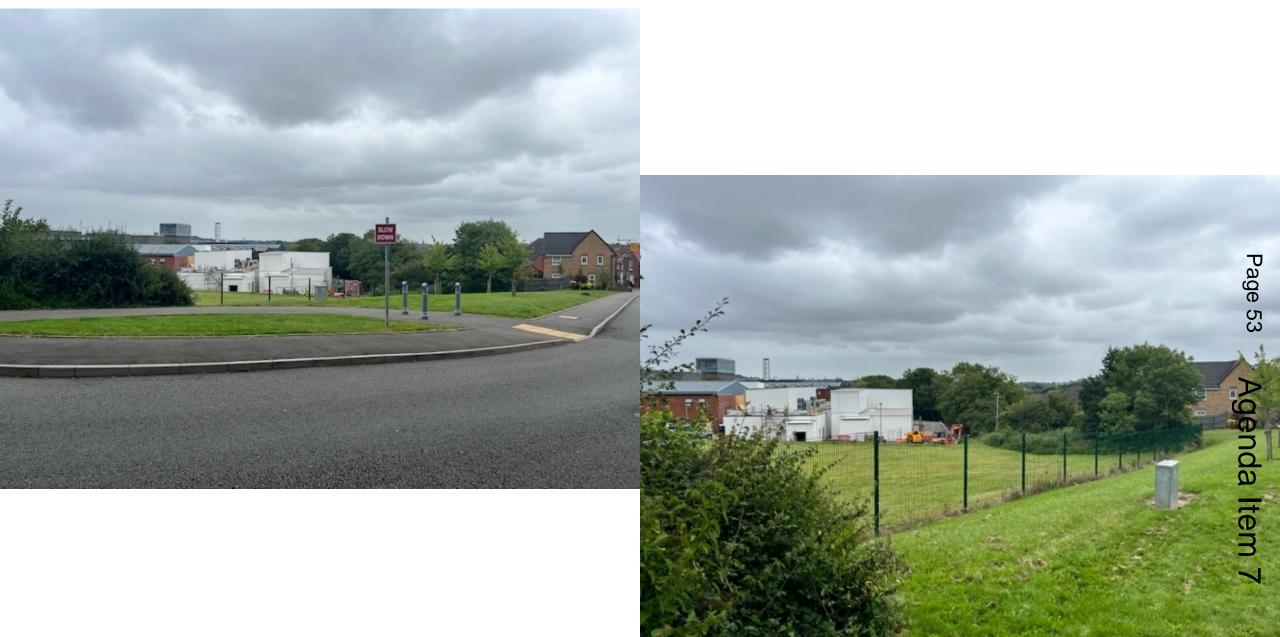

# Site photographs

Prior to works commencing

# Site Photographs

This page is intentionally left blank

KEY: RETAINED PARKING BAYS REMOVED PARKING BAYS NEW PARKING BAYS

PARKING APPRAISAL KEY:

Work carried out to increase capacity to 'A' to mitigate spaces lost for new Theatres