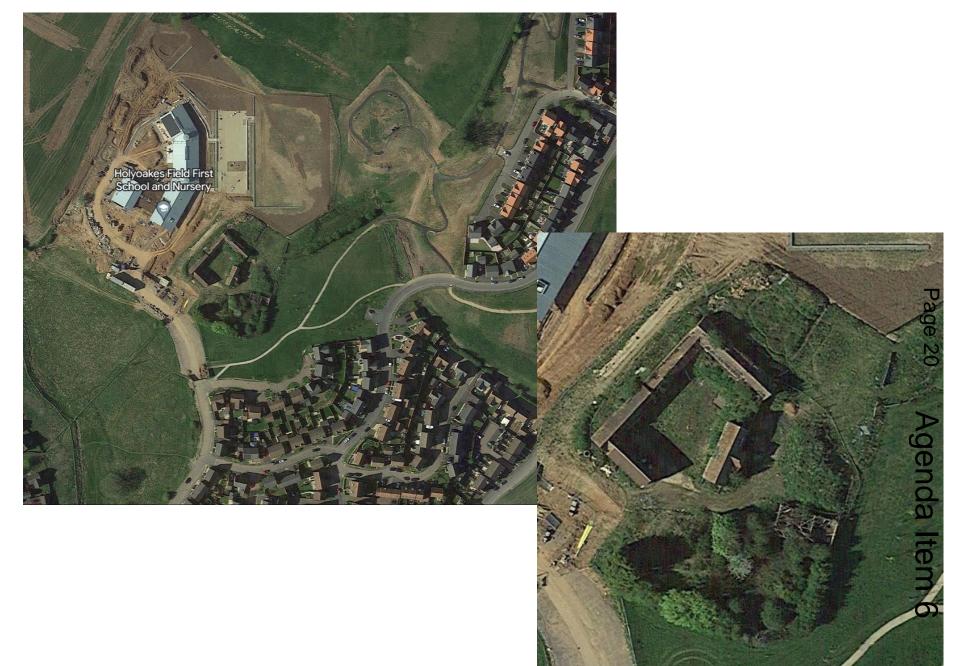

etails



#### **Tree Protection**









#### Planting strategy



#### Access point to site marked with red dot



#### Views from inside site



Site looking towards Evesham Road

Site looking towards rear gardens, Sambourne Lane



View of sites southern boundary



This page is intentionally left blank

# <sup>je 17</sup> Agenda Item

# 22/00976/FUL

Lowans Hill Farm, Brockhill Lane, Redditch, Worcestershire, B97 6QX

Demolition of existing buildings and construction of 17 dwellings, new access via Cookridge Close, public open space, landscaping and planting, associated infrastructure and enabling works

Recommendation: Delegated authority to Grant subject to conditions and s106 agreement

#### Site Location Plan



## Borough of Redditch Local Plan Allocation



# Satellite Views



## **Existing Site Plan**



## **Existing Sections**



#### **Existing Sections**













တ

BLOCK A













Agenda Item 6













BLOCK C











BLOCK D











age ;

Agenda Item 6













BLOCK F













Farrow Walsh Photograph 22\_10\_2021

Arbtech Photograph 08\_02\_2022

#### **Proposed Site Plan**



## **Examples of Proposed House Types**





















Plot 17 House Type 4: 3-Bed 5-Person Detached House GIA: 96.6sqm









First Floor Plan



00000 O imetitific





Plots 8+9 House Type 1: 2-Bed 4-Person Semi-Detached House GIA: 80.5sqm



**Ground Floor Plan** 



Page 33



































Plots 4 & 6
House Type 5a: 3-Bed 5-Person
Detached+Garage
House GIA: 95.9sqm

Page 35



















Plots 1 & 16 (handed) House