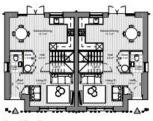

e and enabling works

Recommendation: Delegated authority to Grant subject to conditions and s106 agreement

#### Site Location Plan



## Borough of Redditch Local Plan Allocation



# Satellite Views



## **Existing Site Plan**



## **Existing Sections**



#### **Existing Sections**













တ

BLOCK A













Agenda Item 6













BLOCK C











BLOCK D











age ;

Agenda Item 6













BLOCK F













Farrow Walsh Photograph 22\_10\_2021

Arbtech Photograph 08\_02\_2022

#### **Proposed Site Plan**



## **Examples of Proposed House Types**





















Plot 17 House Type 4: 3-Bed 5-Person Detached House GIA: 96.6sqm









First Floor Plan



00000 O imetitific





Plots 8+9 House Type 1: 2-Bed 4-Person Semi-Detached House GIA: 80.5sqm



**Ground Floor Plan** 



Page 33



































Plots 4 & 6
House Type 5a: 3-Bed 5-Person
Detached+Garage
House GIA: 95.9sqm

Page 35



















Plots 1 & 16 (handed) House Type 7: 4-Bed 6-Person Detached+Garage House GIA: 117.8sqm

Page 36

Item 6

### **Proposed Landscaping**



### **Proposed Sections**



#### **Proposed Sections**



#### **Demolition Plan**



Page 40

Agenda Item 6

### **CGI** Images





### CGI Images





## 23/00202/FUL

New two-storey extension (including plant space and vertical circulation) at rear of the existing two-storey hospital to provide 2 new surgical theatres and support accommodation. (part retrospective)

The Alexandra Hospital, Woodrow Drive, Redditch

Recommendation: Grant subject to Conditions



### Site Location