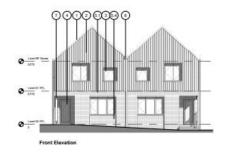

ated authority to Grant subject to conditions and s106 agreement

#### Site Location Plan



## Borough of Redditch Local Plan Allocation



# Satellite Views



## **Existing Site Plan**



## **Existing Sections**



#### **Existing Sections**













တ

BLOCK A













Agenda Item 6













BLOCK C











BLOCK D











age ;

Agenda Item 6













BLOCK F













Farrow Walsh Photograph 22\_10\_2021

Arbtech Photograph 08\_02\_2022

#### **Proposed Site Plan**



## **Examples of Proposed House Types**





















Plot 17 House Type 4: 3-Bed 5-Person Detached House GIA: 96.6sqm









First Floor Plan



00000 O imetitific





Plots 8+9 House Type 1: 2-Bed 4-Person Semi-Detached House GIA: 80.5sqm



**Ground Floor Plan** 



Page 33



































Plots 4 & 6
House Type 5a: 3-Bed 5-Person
Detached+Garage
House GIA: 95.9sqm

Page 35



















Plots 1 & 16 (handed) House Type 7: 4-Bed 6-Person Detached+Garage House GIA: 117.8sqm

Page 36

Item 6

### **Proposed Landscaping**



### **Proposed Sections**



#### **Proposed Sections**



#### **Demolition Plan**



Page 40

Agenda Item 6

### **CGI** Images





### CGI Images





## 23/00202/FUL

New two-storey extension (including plant space and vertical circulation) at rear of the existing two-storey hospital to provide 2 new surgical theatres and support accommodation. (part retrospective)

The Alexandra Hospital, Woodrow Drive, Redditch

Recommendation: Grant subject to Conditions



### Site Location Plan



# BoRLP Proposals Map





## Prop