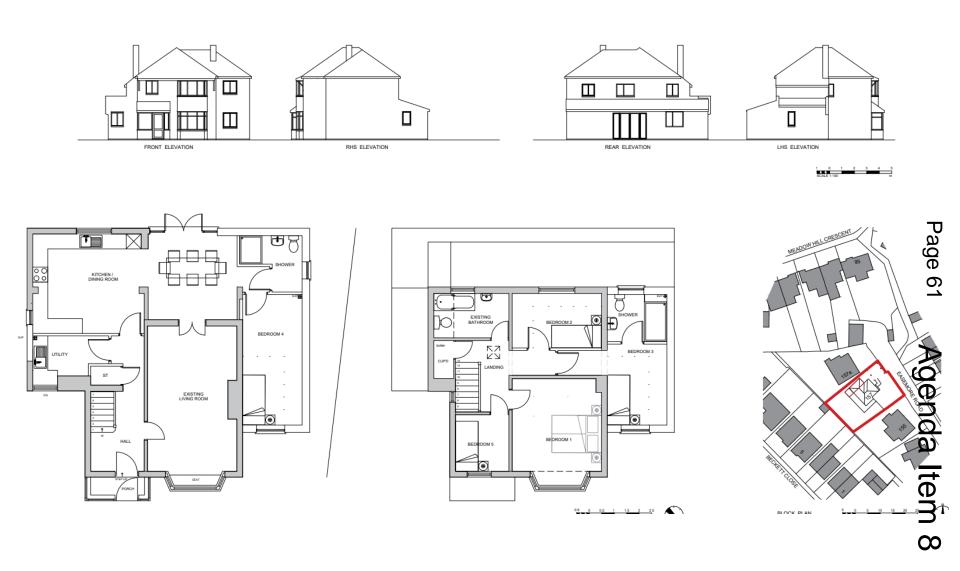

# 23/00854/FUL

157 Easemore Road, Redditch, B98 8HU

Internal layout alterations and upgrade to current building regulations. Erection of a two storey side extension

Recommendation: grant subject to conditions

#### Proposed floor plan and elevations