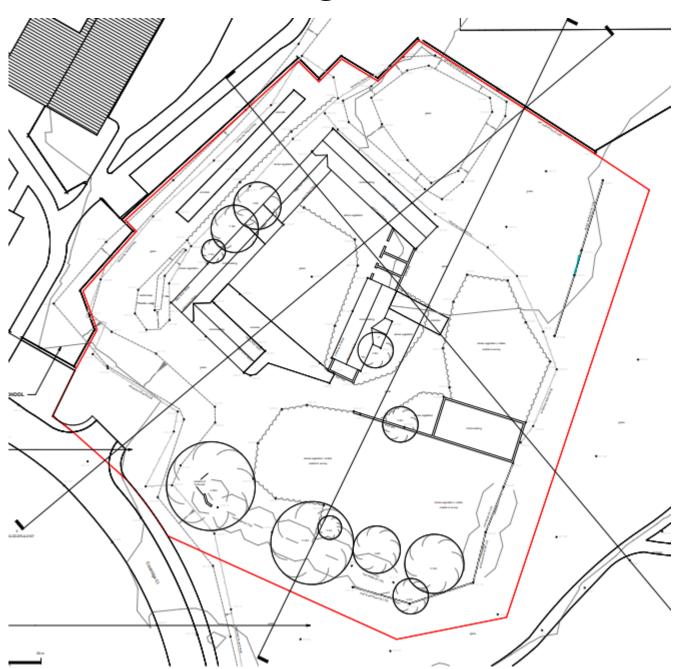

ion**









#### Planting strategy



#### Access point to site marked with red dot



#### Views from inside site



Site looking towards Evesham Road

Site looking towards rear gardens, Sambourne Lane



View of sites southern boundary



This page is intentionally left blank

# <sup>je 17</sup> Agenda Item

# 22/00976/FUL

Lowans Hill Farm, Brockhill Lane, Redditch, Worcestershire, B97 6QX

Demolition of existing buildings and construction of 17 dwellings, new access via Cookridge Close, public open space, landscaping and planting, associated infrastructure and enabling works

Recommendation: Delegated authority to Grant subject to conditions and s106 agreement

#### Site Location Plan



## Borough of Redditch Local Plan Allocation



# Satellite Views



## **Existing Site Plan**



## **Existing Sections**



#### **Existing Sections**













တ

BLOCK A













Agenda Item 6













BLOCK C











BLOCK D











age ;

Agenda Item 6













BLOCK F













Farrow Walsh Photograph 22\_10\_2021

Arbtech Photograph 08\_02\_2022

#### **Proposed Site Plan**



## **Examples of Proposed House Types**





















Plot 17 House Type 4: 3-Bed 5-Person Detached House GIA: 96.6sqm









First Floor Plan



00000 O imetitific





Plots 8+9 House Type 1: 2-Bed 4-Person Semi-Detached House GIA: 80.5sqm



**Ground Floor Plan** 



Page 33



































Plots 4 & 6
House Type 5a: 3-Bed 5-Person
Detached+Garage
House GIA: 95.9sqm

Page 35



















Plots 1 & 16 (handed) House Type 7: 4-Bed 6-Person Detac