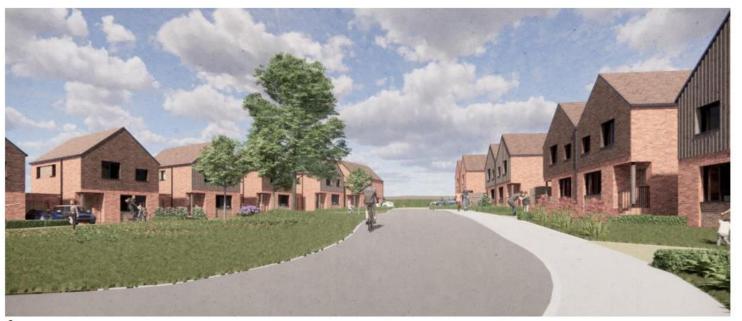

Farrow Walsh Photograph 22\_10\_2021

Arbtech Photograph 08\_02\_2022

#### **Proposed Site Plan**



## **Examples of Proposed House Types**





















Plot 17 House Type 4: 3-Bed 5-Person Detached House GIA: 96.6sqm









First Floor Plan



00000 O imetitific





Plots 8+9 House Type 1: 2-Bed 4-Person Semi-Detached House GIA: 80.5sqm



**Ground Floor Plan** 



Page 33



































Plots 4 & 6
House Type 5a: 3-Bed 5-Person
Detached+Garage
House GIA: 95.9sqm

Page 35



















Plots 1 & 16 (handed) House Type 7: 4-Bed 6-Person Detached+Garage House GIA: 117.8sqm

Page 36

Item 6

### **Proposed Landscaping**



### **Proposed Sections**



#### **Proposed Sections**



#### **Demolition Plan**



Page 40

Agenda Item 6

### **CGI** Images





### CGI Images





## 23/00202/FUL

New two-storey extension (including plant space and vertical circulation) at rear of the existing two-storey hospital to provide 2 new surgical theatres and support accommodation. (part retrospective)

The Alexandra Hospital, Woodrow Drive, Redditch

Recommendation: Grant subject to Conditions



### Site Location Plan



# BoRLP Proposals Map





## Proposed Ground Floor Plan



Proposed First Floor Plan



## **Proposed Elevations**



# **Proposed Elevations**



# Site photographs



Prior to works commencing

# Site Photographs



This page is intentionally left blank



KEY: RETAINED PARKING BAYS REMOVED PARKING BAYS NEW PARKING BAYS





PARKING APPRAISAL KEY:

Work carried out to increase capacity to 'A' to mitigate spaces lost for new Theatr