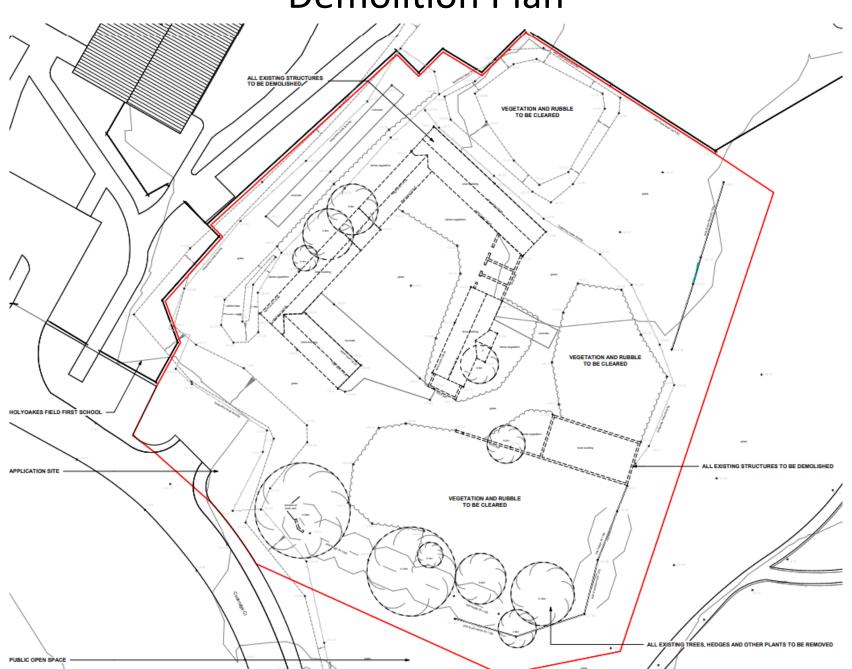

Agenda Item 6













BLOCK F













Farrow Walsh Photograph 22\_10\_2021

Arbtech Photograph 08\_02\_2022

#### **Proposed Site Plan**



## **Examples of Proposed House Types**





















Plot 17 House Type 4: 3-Bed 5-Person Detached House GIA: 96.6sqm









First Floor Plan



00000 O imetitific





Plots 8+9 House Type 1: 2-Bed 4-Person Semi-Detached House GIA: 80.5sqm



**Ground Floor Plan** 



Page 33



































Plots 4 & 6
House Type 5a: 3-Bed 5-Person
Detached+Garage
House GIA: 95.9sqm

Page 35



















Plots 1 & 16 (handed) House Type 7: 4-Bed 6-Person Detached+Garage House GIA: 117.8sqm

Page 36

Item 6

### **Proposed Landscaping**



### **Proposed Sections**



#### **Proposed Sections**



#### **Demolition Plan**



Page 40

Agenda Item 6

### **CGI** Images





### CGI Images





## 23/00202/FUL

New two-storey extension (including plant space and vertical circulation) at rear of the existing two-storey hospital to provide 2 new surgical theatres and support accommodation. (part retrospective)

The Alexandra Hospital, Woodrow Drive, Redditch

Recommendation: Grant subject to Conditions



### Site Location Plan



# BoRLP Proposals Map





## Proposed Ground Floor Plan



Proposed First Floor Plan



## **Proposed Elevations**



# **Proposed Elevations**



# Site photographs



Prior to works commencing

# Site Photographs



This page is intentionally left blank



KEY: RETAINED PARKING BAYS REMOVED PARKING BAYS NEW PARKING BAYS





PARKING APPRAISAL KEY:

Work carried out to increase capaci