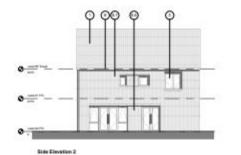

cation



# Satellite Views



## **Existing Site Plan**



## **Existing Sections**



#### **Existing Sections**













တ

BLOCK A













Agenda Item 6













BLOCK C











BLOCK D











age ;

Agenda Item 6













BLOCK F













Farrow Walsh Photograph 22\_10\_2021

Arbtech Photograph 08\_02\_2022

#### **Proposed Site Plan**



## **Examples of Proposed House Types**





















Plot 17 House Type 4: 3-Bed 5-Person Detached House GIA: 96.6sqm









First Floor Plan



00000 O imetitific





Plots 8+9 House Type 1: 2-Bed 4-Person Semi-Detached House GIA: 80.5sqm



**Ground Floor Plan** 



Page 33



































Plots 4 & 6
House Type 5a: 3-Bed 5-Person
Detached+Garage
House GIA: 95.9sqm

Page 35



















Plots 1 & 16 (handed) House Type 7: 4-Bed 6-Person Detached+Garage House GIA: 117.8sqm

Page 36

Item 6

### **Proposed Landscaping**



### **Proposed Sections**



#### **Proposed Sections**



#### **Demolition Plan**



Page 40

Agenda Item 6

### **CGI** Images





### CGI Images





## 23/00202/FUL

New two-storey extension (including plant space and vertical circulation) at rear of the existing two-storey hospital to provide 2 new surgical theatres and support accommodation. (part retrospective)

The Alexandra Hospital, Woodrow Drive, Redditch

Recommendation: Grant subject to Conditions



### Site Location Plan



# BoRLP Proposals Map





## Proposed Ground Floor Plan



Proposed First Floor Plan



## **Proposed Elevations**



# **Proposed Elevations**



# Site photograph