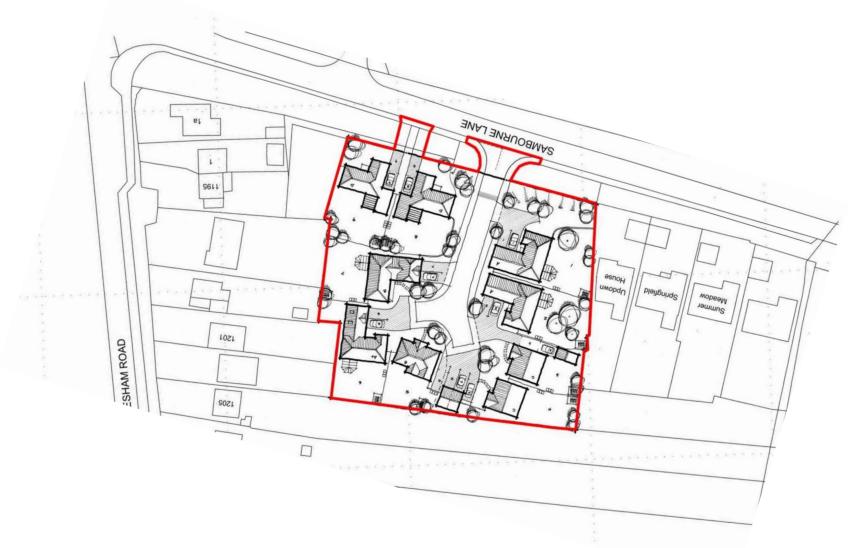

Hill Farm, Brockhill Lane, Redditch, Worcestershire, B97 6QX (Pages 17 42)
- 7. 23/00202/FUL The Alexandra Hospital, Woodrow Drive, Redditch, Worcestershire, B98 7UB (Pages 43 56)
- **8.** 23/00854/FUL 157 Easemore Road, Riverside, Redditch, B98 8HU (Pages 57 64)



# 22/01316/OUT

Land rear of Sambourne Lane, Astwood Bank, B96 6EP

Erection of 9 self-build / custom build detached dwellings and access. (OUTLINE application with the matter of appearance reserved)

Recommendation: Delegated to approve subject to a \$106 agreement

#### Site Location





# Satellite image





#### **Local Plan Extract**



#### Legend

Boundary of Borough of Redditch Local Plan No. 4

Village Settlement

( Policy 2 Settlement Hierarchy

0

## Site layout



#### Application 14/302/FUL Withdrawn 29.01.2015



#### Access, Visibility Splay and tracking details



#### **Tree Protection**









#### Planting strategy



#### Access point to site marked with red dot



#### Views from inside site



Site looking towards Evesham Road

Site looking towards rear gardens, Sambourne Lane



View of sites southern boundary



This page is intentionally left blank

# <sup>je 17</sup> Agenda Item

# 22/00976/FUL

Lowans Hill Farm, Brockhill Lane, Redditch, Worcestershire, B97 6QX

Demolition of existing buildings and construction of 17 dwellings, new access via Cookridge Close, public open space, landscaping and planting, associated infrastructure and enabling works

Recommendation: Delegated authority to Grant subject to conditions and s106 agreement

#### Site Location Plan



## Borough of Redditc