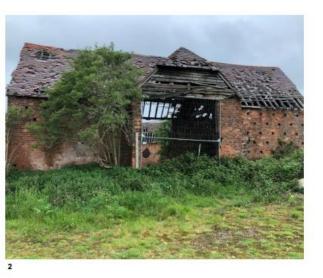

te marked with red dot



#### Views from inside site



Site looking towards Evesham Road

Site looking towards rear gardens, Sambourne Lane



View of sites southern boundary



This page is intentionally left blank

# <sup>je 17</sup> Agenda Item

# 22/00976/FUL

Lowans Hill Farm, Brockhill Lane, Redditch, Worcestershire, B97 6QX

Demolition of existing buildings and construction of 17 dwellings, new access via Cookridge Close, public open space, landscaping and planting, associated infrastructure and enabling works

Recommendation: Delegated authority to Grant subject to conditions and s106 agreement

#### Site Location Plan



## Borough of Redditch Local Plan Allocation



# Satellite Views



## **Existing Site Plan**



## **Existing Sections**



#### **Existing Sections**













တ

BLOCK A













Agenda Item 6













BLOCK C











BLOCK D











age ;

Agenda Item 6













BLOCK F













Farrow Walsh Photograph 22\_10\_2021

Arbtech Photograph 08\_02\_2022

#### **Proposed Site Plan**



## **Examples of Proposed House Types**





















Plot 17 House Type 4: 3-Bed 5-Person Detached House GIA: 96.6sqm









First Floor Plan



00000 O imetitific





Plots 8+9 House Type 1: 2-Bed 4-Person Semi-Detached House GIA: 80.5sqm



**Ground Floor Plan** 



Page 33



































Plots 4 & 6
House Type 5a: 3-Bed 5-Person
Detached+Garage
House GIA: 95.9sqm

Page 35



















Plots 1 & 16 (handed) House Type 7: 4-Bed 6-Person Detached+Garage House GIA: 117.8sqm

Page 36

Item 6

### **Proposed