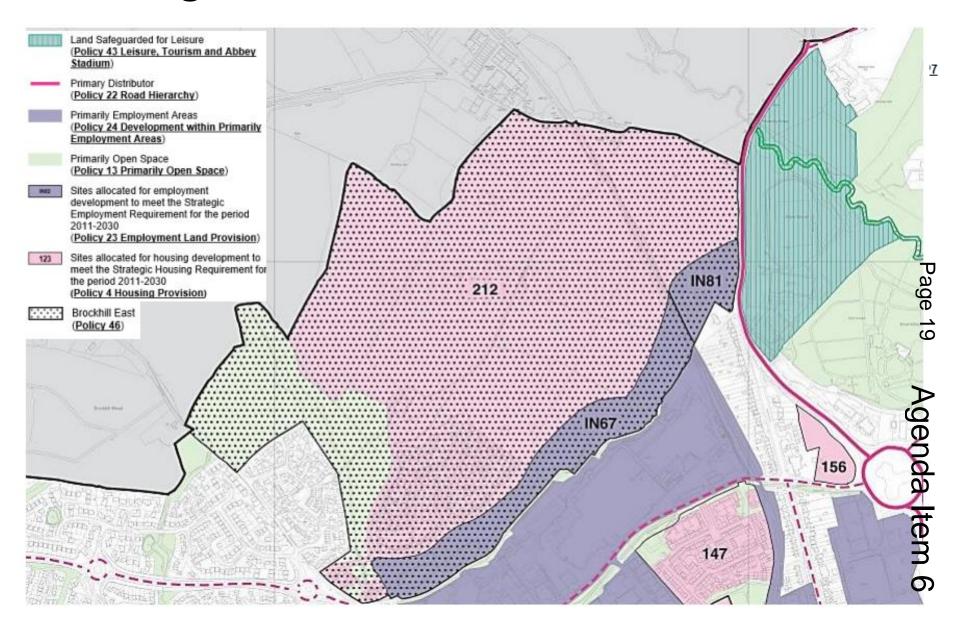

Splay and tracking details



#### **Tree Protection**









#### Planting strategy



#### Access point to site marked with red dot



#### Views from inside site



Site looking towards Evesham Road

Site looking towards rear gardens, Sambourne Lane



View of sites southern boundary



This page is intentionally left blank

# <sup>je 17</sup> Agenda Item

# 22/00976/FUL

Lowans Hill Farm, Brockhill Lane, Redditch, Worcestershire, B97 6QX

Demolition of existing buildings and construction of 17 dwellings, new access via Cookridge Close, public open space, landscaping and planting, associated infrastructure and enabling works

Recommendation: Delegated authority to Grant subject to conditions and s106 agreement

#### Site Location Plan



## Borough of Redditch Local Plan Allocation



# Satellite Views



## **Existing Site Plan**



## **Existing Sections**



#### **Existing Sections**













တ

BLOCK A













Agenda Item 6













BLOCK C











BLOCK D











age ;

Agenda Item 6













BLOCK F













Farrow Walsh Photograph 22\_10\_2021

Arbtech Photograph 08\_02\_2022

#### **Proposed Site Plan**



## **Examples of Proposed House Types**





















Plot 17 House Type 4: 3-Bed 5-Person Detached House GIA: 96.6sqm









First Floor Plan



00000 O imetitific





Plots 8+9 House Type 1: 2-Bed 4-Person Semi-Detached House GIA: 80.5sqm



**Ground Floor Plan** 



Page 33



































Plots 4 & 6
House Type 5a: 3-Bed 5-Person
Detached+Garage
House GIA: 95.9sqm

Page 35



















Plots