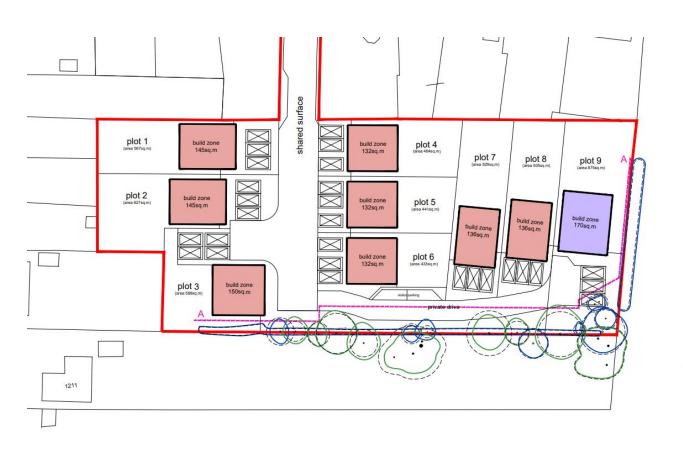

/00202/FUL The Alexandra Hospital, Woodrow Drive, Redditch, Worcestershire, B98 7UB (Pages 43 56)
- **8.** 23/00854/FUL 157 Easemore Road, Riverside, Redditch, B98 8HU (Pages 57 64)



# 22/01316/OUT

Land rear of Sambourne Lane, Astwood Bank, B96 6EP

Erection of 9 self-build / custom build detached dwellings and access. (OUTLINE application with the matter of appearance reserved)

Recommendation: Delegated to approve subject to a \$106 agreement

#### Site Location





# Satellite image





#### **Local Plan Extract**



#### Legend

Boundary of Borough of Redditch Local Plan No. 4

Village Settlement

( Policy 2 Settlement Hierarchy

0

## Site layout



#### Application 14/302/FUL Withdrawn 29.01.2015



#### Access, Visibility Splay and tracking details



#### **Tree Protection**









#### Planting strategy



#### Access point to site marked with red dot



#### Views from inside site



Site looking towards Evesham Road

Site looking towards rear gardens, Sambourne Lane



View of sites southern boundary



This page is intentionally left blank

# <sup>je 17</sup> Agenda Item

# 22/00976/FUL

Lowans Hill Farm, Brockhill Lane, Redditch, Worcestershire, B97 6QX

Demolition of existing buildings and construction of 17 dwellings, new access via Cookridge Close, public open space, landscaping and planting, associated infrastructure and enabling works

Recommendation: Delegated authority to Grant subject to conditions and s106 agreement

#### Site Location Plan



## Borough of Redditch Local Plan Allocation



# Satellite Views



## **Existing Site Plan**



## **