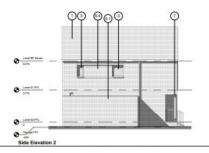

bject to conditions and s106 agreement

#### Site Location Plan



## Borough of Redditch Local Plan Allocation



# Satellite Views



## **Existing Site Plan**



## **Existing Sections**



#### **Existing Sections**













တ

BLOCK A













Agenda Item 6













BLOCK C











BLOCK D











age ;

Agenda Item 6













BLOCK F













Farrow Walsh Photograph 22\_10\_2021

Arbtech Photograph 08\_02\_2022

#### **Proposed Site Plan**



## **Examples of Proposed House Types**





















Plot 17 House Type 4: 3-Bed 5-Person Detached House GIA: 96.6sqm









First Floor Plan



00000 O imetitific





Plots 8+9 House Type 1: 2-Bed 4-Person Semi-Detached House GIA: 80.5sqm



**Ground Floor Plan** 



Page 33



































Plots 4 & 6
House Type 5a: 3-Bed 5-Person
Detached+Garage
House GIA: 95.9sqm

Page 35



















Plots 1 & 16 (handed) House Type 7: 4-Bed 6-Person Detached+Garage House GIA: 117.8sqm

Page 36

Item 6

### **Proposed Landscaping**



### **Proposed Sections**



#### **Proposed Sections**



#### **Demolition Plan**



Page 40

Agenda Item 6

### **CGI** Images





### CGI Images





## 23/00202/FUL

New two-storey extension (including plant space and vertical circulation) at rear of the existing two-storey hospital to provide 2 new surgical theatres and support accommodation. (part retrospective)

The Alexandra Hospital, Woodrow Drive, Redditch

Recommendation: Grant subject to Conditions



### Site Location Plan



# BoRLP Proposals Map





## Proposed Ground Floor Plan