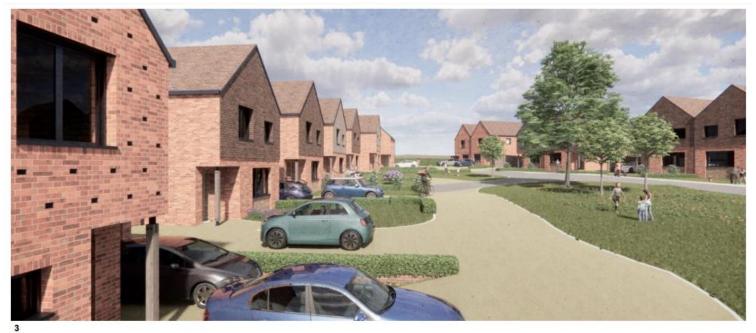

graph 22\_10\_2021

Arbtech Photograph 08\_02\_2022

#### **Proposed Site Plan**



## **Examples of Proposed House Types**





















Plot 17 House Type 4: 3-Bed 5-Person Detached House GIA: 96.6sqm









First Floor Plan



00000 O imetitific





Plots 8+9 House Type 1: 2-Bed 4-Person Semi-Detached House GIA: 80.5sqm



**Ground Floor Plan** 



Page 33



































Plots 4 & 6
House Type 5a: 3-Bed 5-Person
Detached+Garage
House GIA: 95.9sqm

Page 35



















Plots 1 & 16 (handed) House Type 7: 4-Bed 6-Person Detached+Garage House GIA: 117.8sqm

Page 36

Item 6

### **Proposed Landscaping**



### **Proposed Sections**



#### **Proposed Sections**



#### **Demolition Plan**



Page 40

Agenda Item 6

### **CGI** Images





### CGI Images





## 23/00202/FUL

New two-storey extension (including plant space and vertical circulation) at rear of the existing two-storey hospital to provide 2 new surgical theatres and support accommodation. (part retrospective)

The Alexandra Hospital, Woodrow Drive, Redditch

Recommendation: Grant subject to Conditions



### Site Location Plan



# BoRLP Proposals Map





## Proposed Ground Floor Plan



Proposed First Floor Plan



## **Proposed Elevations**



# **Proposed Elevations**



# Site photographs



Prior to works commencing

# Site Photographs



This page is intentionally left blank



KEY: RETAINED PARKING BAYS REMOVED PARKING BAYS NEW PARKING BAYS





PARKING APPRAISAL KEY:

Work carried out to increase capacity to 'A' to mitigate spaces lost for new Theatres

| - 1 | LOCATI