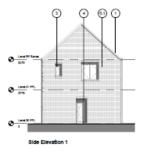

dditch, Worcestershire, B97 6QX

Demolition of existing buildings and construction of 17 dwellings, new access via Cookridge Close, public open space, landscaping and planting, associated infrastructure and enabling works

Recommendation: Delegated authority to Grant subject to conditions and s106 agreement

#### Site Location Plan



## Borough of Redditch Local Plan Allocation



# Satellite Views



## **Existing Site Plan**



## **Existing Sections**



#### **Existing Sections**













တ

BLOCK A













Agenda Item 6













BLOCK C











BLOCK D











age ;

Agenda Item 6













BLOCK F













Farrow Walsh Photograph 22\_10\_2021

Arbtech Photograph 08\_02\_2022

#### **Proposed Site Plan**



## **Examples of Proposed House Types**





















Plot 17 House Type 4: 3-Bed 5-Person Detached House GIA: 96.6sqm









First Floor Plan



00000 O imetitific





Plots 8+9 House Type 1: 2-Bed 4-Person Semi-Detached House GIA: 80.5sqm



**Ground Floor Plan** 



Page 33



































Plots 4 & 6
House Type 5a: 3-Bed 5-Person
Detached+Garage
House GIA: 95.9sqm

Page 35



















Plots 1 & 16 (handed) House Type 7: 4-Bed 6-Person Detached+Garage House GIA: 117.8sqm

Page 36

Item 6

### **Proposed Landscaping**



### **Proposed Sections**



#### **Proposed Sections**



#### **Demolition Plan**



Page 40

Agenda Item 6

### **CGI** Images





### CGI Images





## 23/00202/FUL

New two-storey extension (including plant space and vertical circulation) at rear of the existing two-storey hospi