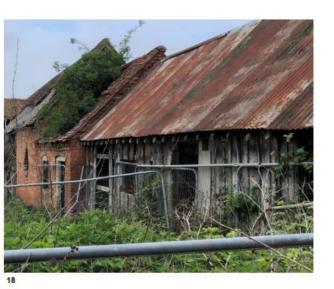

wards Evesham Road

Site looking towards rear gardens, Sambourne Lane



View of sites southern boundary



This page is intentionally left blank

# <sup>je 17</sup> Agenda Item

# 22/00976/FUL

Lowans Hill Farm, Brockhill Lane, Redditch, Worcestershire, B97 6QX

Demolition of existing buildings and construction of 17 dwellings, new access via Cookridge Close, public open space, landscaping and planting, associated infrastructure and enabling works

Recommendation: Delegated authority to Grant subject to conditions and s106 agreement

#### Site Location Plan



## Borough of Redditch Local Plan Allocation



# Satellite Views



## **Existing Site Plan**



## **Existing Sections**



#### **Existing Sections**













တ

BLOCK A













Agenda Item 6













BLOCK C











BLOCK D











age ;

Agenda Item 6













BLOCK F













Farrow Walsh Photograph 22\_10\_2021

Arbtech Photograph 08\_02\_2022

#### **Proposed Site Plan**



## **Examples of Proposed House Types**





















Plot 17 House Type 4: 3-Bed 5-Person Detached House GIA: 96.6sqm









First Floor Plan



00000 O imetitific





Plots 8+9 House Type 1: 2-Bed 4-Person Semi-Detached House GIA: 80.5sqm



**Ground Floor Plan** 



Page 33



































Plots 4 & 6
House Type 5a: 3-Bed 5-Person
Detached+Garage
House GIA: 95.9sqm

Page 35



















Plots 1 & 16 (handed) House Type 7: 4-Bed 6-Person Detached+Garage House GIA: 117.8sqm

Page 36

Item 6

### **Proposed Landscaping**



### **Proposed Sections**



#### **Proposed Sections**