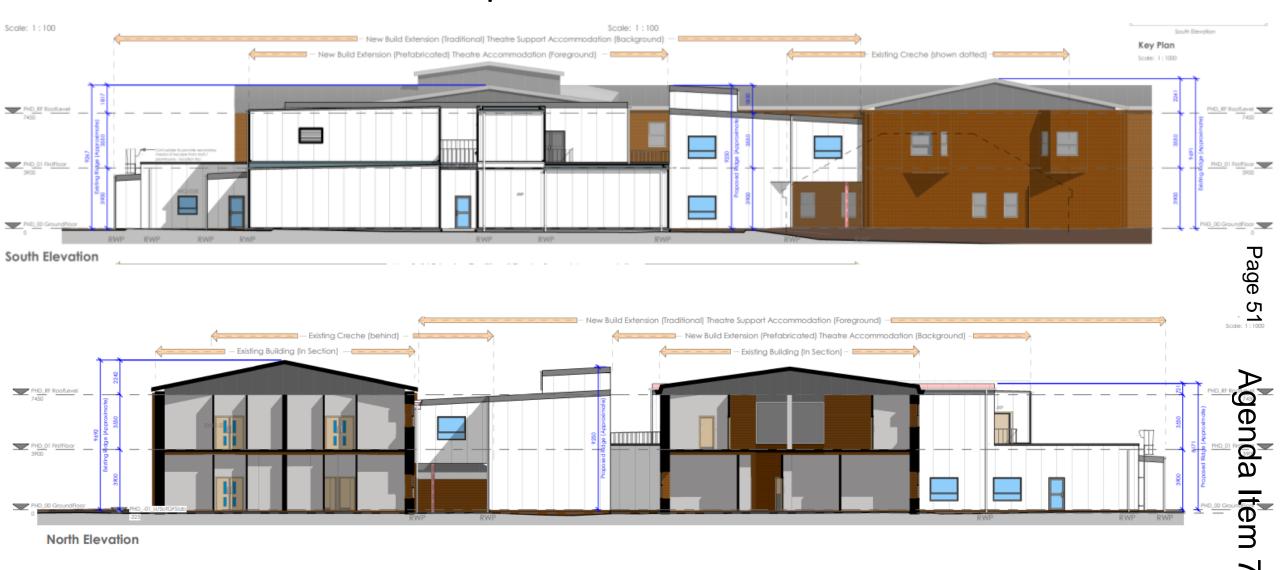

5



















Plots 1 & 16 (handed) House Type 7: 4-Bed 6-Person Detached+Garage House GIA: 117.8sqm

Page 36

Item 6

### **Proposed Landscaping**



### **Proposed Sections**



#### **Proposed Sections**



#### **Demolition Plan**



Page 40

Agenda Item 6

### **CGI** Images





### CGI Images





## 23/00202/FUL

New two-storey extension (including plant space and vertical circulation) at rear of the existing two-storey hospital to provide 2 new surgical theatres and support accommodation. (part retrospective)

The Alexandra Hospital, Woodrow Drive, Redditch

Recommendation: Grant subject to Conditions



### Site Location Plan



# BoRLP Proposals Map





## Proposed Ground Floor Plan



Proposed First Floor Plan



## **Proposed Elevations**



# **Proposed Elevations**



# Site photographs



Prior to works commencing

# Site Photographs



This page is intentionally left blank



KEY: RETAINED PARKING BAYS REMOVED PARKING BAYS NEW PARKING BAYS





PARKING APPRAISAL KEY:

Work carried out to increase capacity to 'A' to mitigate spaces lost for new Theatres

| - 1 | LOCATION (works listed in planned chronological order)  | AS<br>EXISTING | NEW<br>SIZE | NET CHANGE                                                                                                              | RUNNING<br>TOTAL | PLANNING STATUS                         |
|-----|---------------------------------------------------------|----------------|-------------|-------------------------------------------------------------------------------------------------------------------------|-------