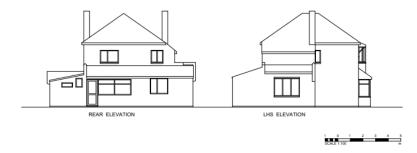

# 23/00854/FUL

157 Easemore Road, Redditch, B98 8HU

Internal layout alterations and upgrade to current building regulations. Erection of a two storey side extension

Recommendation: grant subject to conditions

#### Existing floor plans and elevations