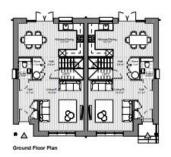

**Ground Floor Plan** 

Page 33

Plots 4 & 6
House Type 5a: 3-Bed 5-Person
Detached+Garage
House GIA: 95.9sqm

Page 35

Plots 1 & 16 (handed) House Type 7: 4-Bed 6-Person Detached+Garage House GIA: 117.8sqm

Page 36