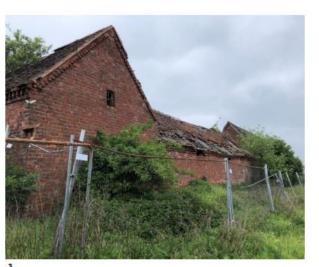

marked with red dot



#### Views from inside site



Site looking towards Evesham Road

Site looking towards rear gardens, Sambourne Lane



View of sites southern boundary



This page is intentionally left blank

# <sup>je 17</sup> Agenda Item

# 22/00976/FUL

Lowans Hill Farm, Brockhill Lane, Redditch, Worcestershire, B97 6QX

Demolition of existing buildings and construction of 17 dwellings, new access via Cookridge Close, public open space, landscaping and planting, associated infrastructure and enabling works

Recommendation: Delegated authority to Grant subject to conditions and s106 agreement

#### Site Location Plan



## Borough of Redditch Local Plan Allocation



# Satellite Views



## **Existing Site Plan**



## **Existing Sections**



#### **Existing Sections**













တ

BLOCK A













Agenda Item 6













BLOCK C











BLOCK D











age ;

Agenda Item 6













BLOCK F













Farrow Walsh Photograph 22\_10\_2021

Arbtech Photograph 08\_02\_2022

#### **Proposed Site Plan**



## **Examples of Proposed House Types**





















Plot 17 House Type 4: 3-Bed 5-Person Detached House GIA: 96.6sqm









First Floor Plan



00000 O imetitific





Plots 8+9 House Type 1: 2-Bed 4-Person Semi-Detached House GIA: 80.5sqm



**Ground Floor Plan** 



Page 33



































Plots 4 & 6
House Type 5a: 3-Bed 5-Person
Detached+Garage
House GIA: 95.9sqm

Page 35



















Plots 1 & 16 (handed) House Type 7: 4-Bed 6-Person Detached+Garage House GIA: 117.8sqm

Page 36

Item 6

### **Proposed La