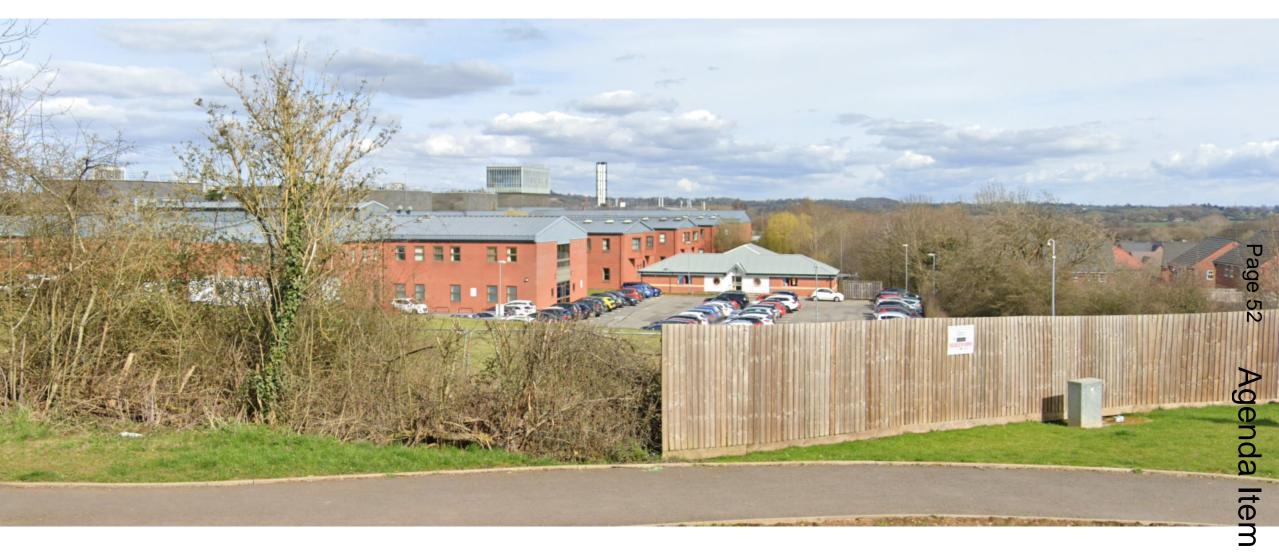

# Site photographs

Prior to works commencing

# Site Photographs

This page is intentionally left blank

KEY: RETAINED PARKING BAYS REMOVED PARKING BAYS NEW PARKING BAYS

PARKING APPRAISAL KEY:

Work carried out to increase capacity to 'A' to mitigate spaces lost for new Theatres