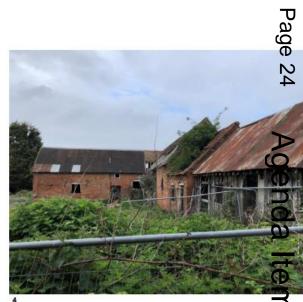

arked with red dot



#### Views from inside site



Site looking towards Evesham Road

Site looking towards rear gardens, Sambourne Lane



View of sites southern boundary



This page is intentionally left blank

# <sup>je 17</sup> Agenda Item

# 22/00976/FUL

Lowans Hill Farm, Brockhill Lane, Redditch, Worcestershire, B97 6QX

Demolition of existing buildings and construction of 17 dwellings, new access via Cookridge Close, public open space, landscaping and planting, associated infrastructure and enabling works

Recommendation: Delegated authority to Grant subject to conditions and s106 agreement

#### Site Location Plan



## Borough of Redditch Local Plan Allocation



# Satellite Views



## **Existing Site Plan**



## **Existing Sections**



#### **Existing Sections**













တ

BLOCK A













Agenda Item 6













BLOCK C











BLOCK D











age ;

Agenda Item 6













BLOCK F













Farrow Walsh Photograph 22\_10\_2021

Arbtech Photograph 08\_02\_2022

#### **Proposed Site Plan**



## **Examples of Proposed House Types**





















Plot 17 House Type 4: 3-Bed 5-Person Detached House GIA: 96.6sqm









First Floor Plan



00000 O imetitific





Plots 8+9 House Type 1: 2-Bed 4-Person Semi-Detached House GIA: 80.5sqm



**Ground Floor Plan** 



Page 33



































Plots 4 & 6
House Type 5a: 3-Bed 5-Person
Detached+Garage
House GIA: 95.9sqm

Page 35



















Plots 1 & 16 (handed) House Type 7: 4-Bed 6-Person Detached+Garage House GIA: 117.8sqm

Page 36

Item 6

### **Proposed Land