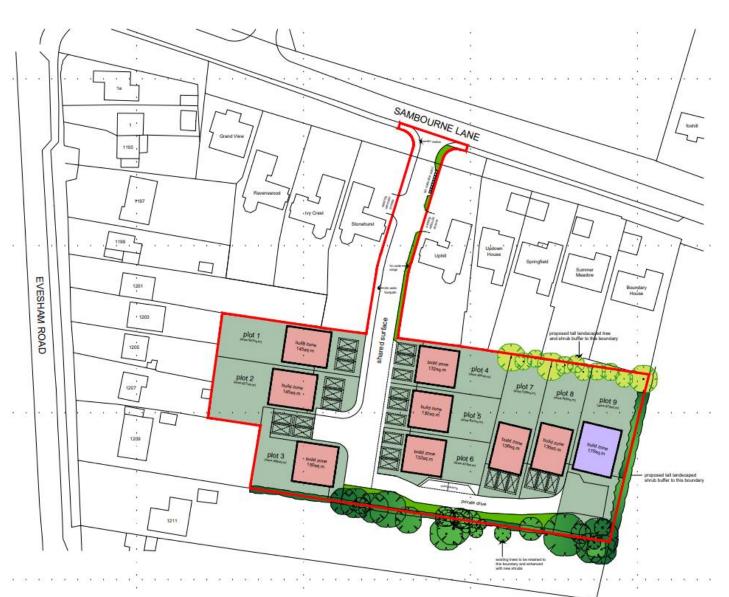

stershire (Pages 5 16)
- **6.** 22/00976/FUL Lowans Hill Farm, Brockhill Lane, Redditch, Worcestershire, B97 6QX (Pages 17 42)
- 7. 23/00202/FUL The Alexandra Hospital, Woodrow Drive, Redditch, Worcestershire, B98 7UB (Pages 43 56)
- **8.** 23/00854/FUL 157 Easemore Road, Riverside, Redditch, B98 8HU (Pages 57 64)



# 22/01316/OUT

Land rear of Sambourne Lane, Astwood Bank, B96 6EP

Erection of 9 self-build / custom build detached dwellings and access. (OUTLINE application with the matter of appearance reserved)

Recommendation: Delegated to approve subject to a \$106 agreement

#### Site Location





# Satellite image





#### **Local Plan Extract**



#### Legend

Boundary of Borough of Redditch Local Plan No. 4

Village Settlement

( Policy 2 Settlement Hierarchy

0

## Site layout



#### Application 14/302/FUL Withdrawn 29.01.2015



#### Access, Visibility Splay and tracking details



#### **Tree Protection**









#### Planting strategy



#### Access point to site marked with red dot



#### Views from inside site



Site looking towards Evesham Road

Site looking towards rear gardens, Sambourne Lane



View of sites southern boundary



This page is intentionally left blank

# <sup>je 17</sup> Agenda Item

# 22/00976/FUL

Lowans Hill Farm, Brockhill Lane, Redditch, Worcestershire, B97 6QX

Demolition of existing buildings and construction of 17 dwellings, new access via Cookridge Close, public open space, landscaping and planting, associated infrastructure and enabling works

Recommendation: Delegated authority to Grant subject to conditions and s106 agreeme