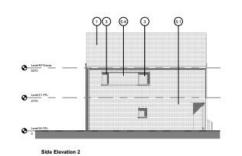

hority to Grant subject to conditions and s106 agreement

#### Site Location Plan



## Borough of Redditch Local Plan Allocation



# Satellite Views



## **Existing Site Plan**



## **Existing Sections**



#### **Existing Sections**













တ

BLOCK A













Agenda Item 6













BLOCK C











BLOCK D











age ;

Agenda Item 6













BLOCK F













Farrow Walsh Photograph 22\_10\_2021

Arbtech Photograph 08\_02\_2022

#### **Proposed Site Plan**



## **Examples of Proposed House Types**





















Plot 17 House Type 4: 3-Bed 5-Person Detached House GIA: 96.6sqm









First Floor Plan



00000 O imetitific





Plots 8+9 House Type 1: 2-Bed 4-Person Semi-Detached House GIA: 80.5sqm



**Ground Floor Plan** 



Page 33



































Plots 4 & 6
House Type 5a: 3-Bed 5-Person
Detached+Garage
House GIA: 95.9sqm

Page 35



















Plots 1 & 16 (handed) House Type 7: 4-Bed 6-Person Detached+Garage House GIA: 117.8sqm

Page 36

Item 6

### **Proposed Landscaping**



### **Proposed Sections**



#### **Proposed Sections**



#### **Demolition Plan**



Page 40

Agenda Item 6

### **CGI** Images





### CGI Images





## 23/00202/FUL

New two-storey extension (including plant space and vertical circulation) at rear of the existing two-storey hospital to provide 2 new surgical theatres and support accommodation. (part retrospective)

The Alexandra Hospital, Woodrow Drive, Redditch

Recommendation: Grant subject to Conditions



### Site Location Plan



# BoRLP Proposals Map





## Proposed Gro