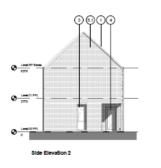

, Worcestershire, B97 6QX

Demolition of existing buildings and construction of 17 dwellings, new access via Cookridge Close, public open space, landscaping and planting, associated infrastructure and enabling works

Recommendation: Delegated authority to Grant subject to conditions and s106 agreement

#### Site Location Plan



## Borough of Redditch Local Plan Allocation



# Satellite Views



## **Existing Site Plan**



## **Existing Sections**



#### **Existing Sections**













တ

BLOCK A













Agenda Item 6













BLOCK C











BLOCK D











age ;

Agenda Item 6













BLOCK F













Farrow Walsh Photograph 22\_10\_2021

Arbtech Photograph 08\_02\_2022

#### **Proposed Site Plan**



## **Examples of Proposed House Types**





















Plot 17 House Type 4: 3-Bed 5-Person Detached House GIA: 96.6sqm









First Floor Plan



00000 O imetitific





Plots 8+9 House Type 1: 2-Bed 4-Person Semi-Detached House GIA: 80.5sqm



**Ground Floor Plan** 



Page 33



































Plots 4 & 6
House Type 5a: 3-Bed 5-Person
Detached+Garage
House GIA: 95.9sqm

Page 35



















Plots 1 & 16 (handed) House Type 7: 4-Bed 6-Person Detached+Garage House GIA: 117.8sqm

Page 36

Item 6

### **Proposed Landscaping**



### **Proposed Sections**



#### **Proposed Sections**



#### **Demolition Plan**



Page 40

Agenda Item 6

### **CGI** Images





### CGI Images





## 23/00202/FUL

New two-storey extension (including plant space and vertical circulation) at rear of the existing two-storey hospital to