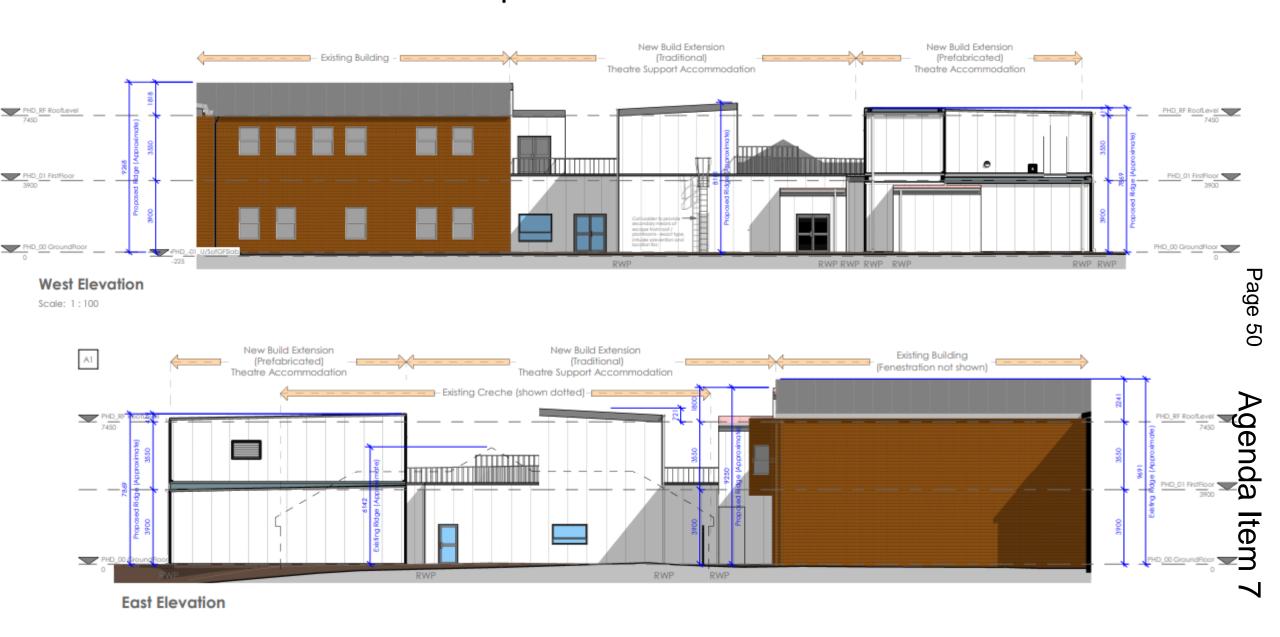

ge
House GIA: 95.9sqm

Page 35



















Plots 1 & 16 (handed) House Type 7: 4-Bed 6-Person Detached+Garage House GIA: 117.8sqm

Page 36

Item 6

### **Proposed Landscaping**



### **Proposed Sections**



#### **Proposed Sections**



#### **Demolition Plan**



Page 40

Agenda Item 6

### **CGI** Images





### CGI Images





## 23/00202/FUL

New two-storey extension (including plant space and vertical circulation) at rear of the existing two-storey hospital to provide 2 new surgical theatres and support accommodation. (part retrospective)

The Alexandra Hospital, Woodrow Drive, Redditch

Recommendation: Grant subject to Conditions



### Site Location Plan



# BoRLP Proposals Map





## Proposed Ground Floor Plan



Proposed First Floor Plan



## **Proposed Elevations**



# **Proposed Elevations**



# Site photographs



Prior to works commencing

# Site Photographs



This page is intentionally left blank



KEY: RETAINED PARKING BAYS REMOVED PARKING BAYS NEW PARKING BAYS





PARKING APPRAISAL KEY:

Work carried out to increase capacity to 'A' to mitigate spaces lost for new Theatres

| - 1 | LOCATION (works listed in planned chronological order)  | AS<br>EXISTING | NEW<br>SIZE | NET CHANGE                                                                                                              | RUNNING<br>TOTAL | PLANNING STATUS                         |
|-----|---------------------------------------------------------|----------------|-------------|----------------------------------------------------------------------------------------------------