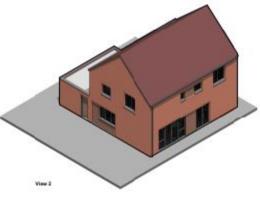

al Plan Allocation



# Satellite Views



## **Existing Site Plan**



## **Existing Sections**



#### **Existing Sections**













တ

BLOCK A













Agenda Item 6













BLOCK C











BLOCK D











age ;

Agenda Item 6













BLOCK F













Farrow Walsh Photograph 22\_10\_2021

Arbtech Photograph 08\_02\_2022

#### **Proposed Site Plan**



## **Examples of Proposed House Types**





















Plot 17 House Type 4: 3-Bed 5-Person Detached House GIA: 96.6sqm









First Floor Plan



00000 O imetitific





Plots 8+9 House Type 1: 2-Bed 4-Person Semi-Detached House GIA: 80.5sqm



**Ground Floor Plan** 



Page 33



































Plots 4 & 6
House Type 5a: 3-Bed 5-Person
Detached+Garage
House GIA: 95.9sqm

Page 35



















Plots 1 & 16 (handed) House Type 7: 4-Bed 6-Person Detached+Garage House GIA: 117.8sqm

Page 36

Item 6

### **Proposed Landscaping**



### **Proposed Sections**



#### **Proposed Sections**



#### **Demolition Plan**



Page 40

Agenda Item 6

### **CGI** Images





### CGI Images





## 23/00202/FUL

New two-storey extension (including plant space and vertical circulation) at rear of the existing two-storey hospital to provide 2 new surgical theatres and support accommodation. (part retrospective)

The Alexandra Hospital, Woodrow Drive, Redditch

Recommendation: Grant subject to Conditions



### Site Location Plan



# BoRLP Proposals Map





## Proposed Ground Floor Plan



Proposed First Floor Plan



## **Proposed Elevations**



# **Proposed Elevations**



# Sit