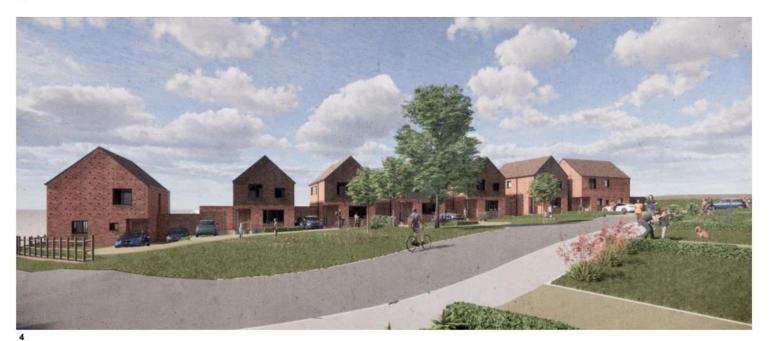

aph 22\_10\_2021

Arbtech Photograph 08\_02\_2022

#### **Proposed Site Plan**



## **Examples of Proposed House Types**





















Plot 17 House Type 4: 3-Bed 5-Person Detached House GIA: 96.6sqm









First Floor Plan



00000 O imetitific





Plots 8+9 House Type 1: 2-Bed 4-Person Semi-Detached House GIA: 80.5sqm



**Ground Floor Plan** 



Page 33



































Plots 4 & 6
House Type 5a: 3-Bed 5-Person
Detached+Garage
House GIA: 95.9sqm

Page 35



















Plots 1 & 16 (handed) House Type 7: 4-Bed 6-Person Detached+Garage House GIA: 117.8sqm

Page 36

Item 6

### **Proposed Landscaping**



### **Proposed Sections**



#### **Proposed Sections**



#### **Demolition Plan**



Page 40

Agenda Item 6

### **CGI** Images





### CGI Images





## 23/00202/FUL

New two-storey extension (including plant space and vertical circulation) at rear of the existing two-storey hospital to provide 2 new surgical theatres and support accommodation. (part retrospective)

The Alexandra Hospital, Woodrow Drive, Redditch

Recommendation: Grant subject to Conditions



### Site Location Plan



# BoRLP Proposals Map





## Proposed Ground Floor Plan



Proposed First Floor Plan



## **Proposed Elevations**



# **Proposed Elevations**



# Site photographs



Prior to works commencing

# Site Photographs



This page is intentionally left blank



KEY: RETAINED PARKING BAYS REMOVED PARKING BAYS NEW PARKING BAYS





PARKING APPRAISAL KEY:

Work carried out to increase capacity to 'A' to mitigate spaces lost for new Theatres

| - 1 | LOCATION