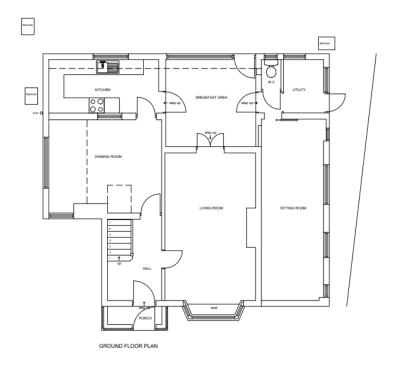

# 23/00854/FUL

157 Easemore Road, Redditch, B98 8HU

Internal layout alterations and upgrade to current building regulations. Erection of a two storey side extension

Recommendation: grant subject to conditions

#### Existing floor plans and elevations