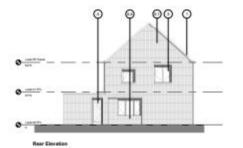

location



# Satellite Views



## **Existing Site Plan**



## **Existing Sections**



#### **Existing Sections**













တ

BLOCK A













Agenda Item 6













BLOCK C











BLOCK D











age ;

Agenda Item 6













BLOCK F













Farrow Walsh Photograph 22\_10\_2021

Arbtech Photograph 08\_02\_2022

#### **Proposed Site Plan**



## **Examples of Proposed House Types**





















Plot 17 House Type 4: 3-Bed 5-Person Detached House GIA: 96.6sqm









First Floor Plan



00000 O imetitific





Plots 8+9 House Type 1: 2-Bed 4-Person Semi-Detached House GIA: 80.5sqm



**Ground Floor Plan** 



Page 33



































Plots 4 & 6
House Type 5a: 3-Bed 5-Person
Detached+Garage
House GIA: 95.9sqm

Page 35



















Plots 1 & 16 (handed) House Type 7: 4-Bed 6-Person Detached+Garage House GIA: 117.8sqm

Page 36

Item 6

### **Proposed Landscaping**



### **Proposed Sections**



#### **Proposed Sections**



#### **Demolition Plan**



Page 40

Agenda Item 6

### **CGI** Images





### CGI Images





## 23/00202/FUL

New two-storey extension (including plant space and vertical circulation) at rear of the existing two-storey hospital to provide 2 new surgical theatres and support accommodation. (part retrospective)

The Alexandra Hospital, Woodrow Drive, Redditch

Recommendation: Grant subject to Conditions



### Site Location Plan



# BoRLP Proposals Map





## Proposed Ground Floor Plan



Proposed First Floor Plan



## **Proposed Elevations**



# **Proposed Elevations**



# Site photogra