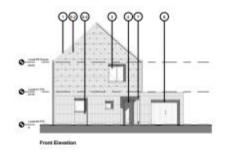

lan Allocation



# Satellite Views



## **Existing Site Plan**



## **Existing Sections**



#### **Existing Sections**













တ

BLOCK A













Agenda Item 6













BLOCK C











BLOCK D











age ;

Agenda Item 6













BLOCK F













Farrow Walsh Photograph 22\_10\_2021

Arbtech Photograph 08\_02\_2022

#### **Proposed Site Plan**



## **Examples of Proposed House Types**





















Plot 17 House Type 4: 3-Bed 5-Person Detached House GIA: 96.6sqm









First Floor Plan



00000 O imetitific





Plots 8+9 House Type 1: 2-Bed 4-Person Semi-Detached House GIA: 80.5sqm



**Ground Floor Plan** 



Page 33



































Plots 4 & 6
House Type 5a: 3-Bed 5-Person
Detached+Garage
House GIA: 95.9sqm

Page 35



















Plots 1 & 16 (handed) House Type 7: 4-Bed 6-Person Detached+Garage House GIA: 117.8sqm

Page 36

Item 6

### **Proposed Landscaping**



### **Proposed Sections**



#### **Proposed Sections**



#### **Demolition Plan**



Page 40

Agenda Item 6

### **CGI** Images





### CGI Images





## 23/00202/FUL

New two-storey extension (including plant space and vertical circulation) at rear of the existing two-storey hospital to provide 2 new surgical theatres and support accommodation. (part retrospective)

The Alexandra Hospital, Woodrow Drive, Redditch

Recommendation: Grant subject to Conditions



### Site Location Plan



# BoRLP Proposals Map





## Proposed Ground Floor Plan



Proposed First Floor Plan



## **Proposed Elevations**



# **Proposed Elevations**



# Site ph