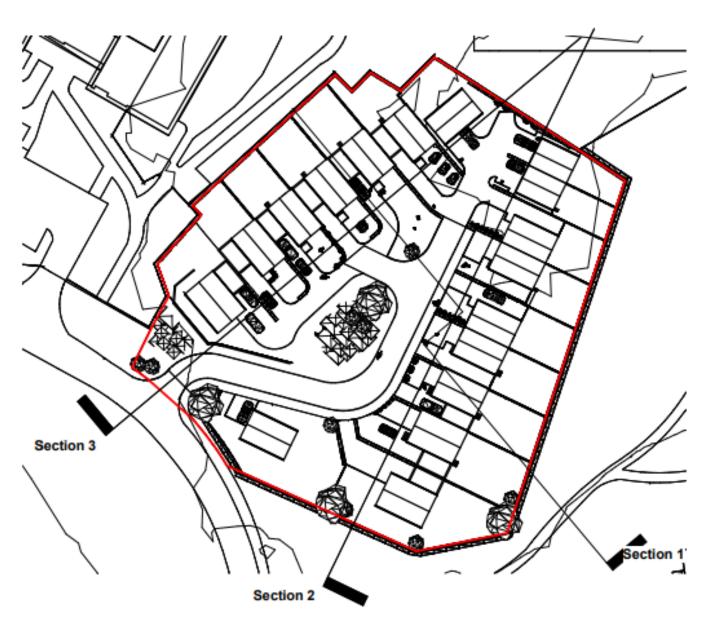

BLOCK C











BLOCK D











age ;

Agenda Item 6













BLOCK F













Farrow Walsh Photograph 22\_10\_2021

Arbtech Photograph 08\_02\_2022

#### **Proposed Site Plan**



## **Examples of Proposed House Types**





















Plot 17 House Type 4: 3-Bed 5-Person Detached House GIA: 96.6sqm









First Floor Plan



00000 O imetitific





Plots 8+9 House Type 1: 2-Bed 4-Person Semi-Detached House GIA: 80.5sqm



**Ground Floor Plan** 



Page 33



































Plots 4 & 6
House Type 5a: 3-Bed 5-Person
Detached+Garage
House GIA: 95.9sqm

Page 35



















Plots 1 & 16 (handed) House Type 7: 4-Bed 6-Person Detached+Garage House GIA: 117.8sqm

Page 36

Item 6

### **Proposed Landscaping**



### **Proposed Sections**



#### **Proposed Sections**



#### **Demolition Plan**



Page 40

Agenda Item 6

### **CGI** Images





### CGI Images





## 23/00202/FUL

New two-storey extension (including plant space and vertical circulation) at rear of the existing two-storey hospital to provide 2 new surgical theatres and support accommodation. (part retrospective)

The Alexandra Hospital, Woodrow Drive, Redditch

Recommendation: Grant subject to Conditions



### Site Location Plan



# BoRLP Proposals Map





## Proposed Ground Floor Plan



Proposed First Floor Plan



## **Proposed Elevations**



# **Proposed Elevations**



# Site photographs



Prior to works commencing

# Site Photographs



This page is intentionally left blank



KEY: RETAINED PARKING BAYS REMOVED PARKING BAYS NEW PARKING BAYS





P