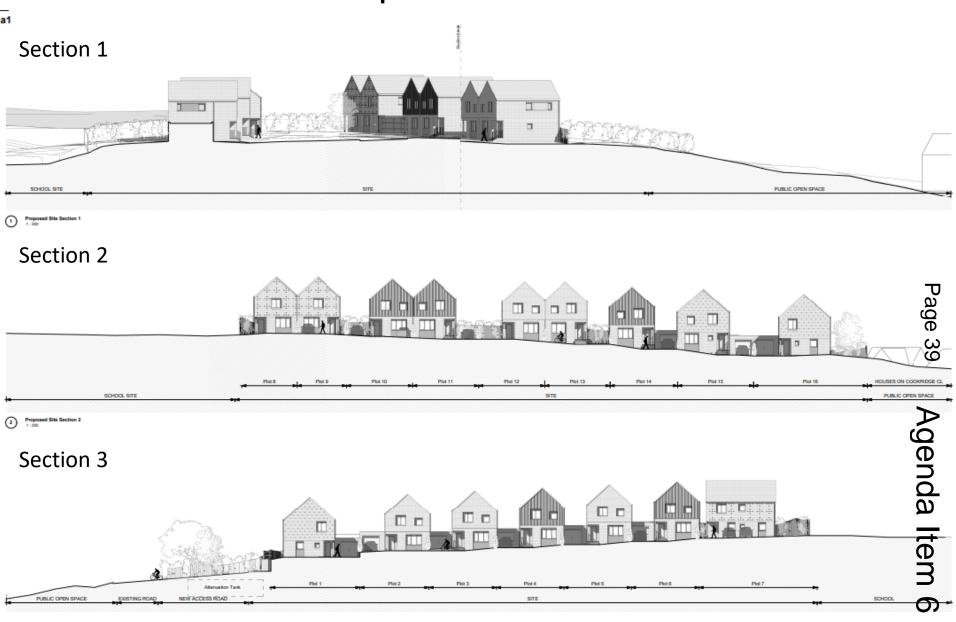

BLOCK D











age ;

Agenda Item 6













BLOCK F













Farrow Walsh Photograph 22\_10\_2021

Arbtech Photograph 08\_02\_2022

#### **Proposed Site Plan**



## **Examples of Proposed House Types**





















Plot 17 House Type 4: 3-Bed 5-Person Detached House GIA: 96.6sqm









First Floor Plan



00000 O imetitific





Plots 8+9 House Type 1: 2-Bed 4-Person Semi-Detached House GIA: 80.5sqm



**Ground Floor Plan** 



Page 33



































Plots 4 & 6
House Type 5a: 3-Bed 5-Person
Detached+Garage
House GIA: 95.9sqm

Page 35



















Plots 1 & 16 (handed) House Type 7: 4-Bed 6-Person Detached+Garage House GIA: 117.8sqm

Page 36

Item 6

### **Proposed Landscaping**



### **Proposed Sections**



#### **Proposed Sections**



#### **Demolition Plan**



Page 40

Agenda Item 6

### **CGI** Images





### CGI Images





## 23/00202/FUL

New two-storey extension (including plant space and vertical circulation) at rear of the existing two-storey hospital to provide 2 new surgical theatres and support accommodation. (part retrospective)

The Alexandra Hospital, Woodrow Drive, Redditch

Recommendation: Grant subject to Conditions



### Site Location Plan



# BoRLP Proposals Map





## Proposed Ground Floor Plan



Proposed First Floor Plan



## **Proposed Elevations**



# **Proposed Elevations**



# Site photographs



Prior to works commencing

# Site Photographs



This page is intentionally left blank



KEY: RETAINED PARKING BAYS REMOVED PARKING BAYS NEW PARKING BAYS





PARKING APPRAISAL KEY:

Work ca