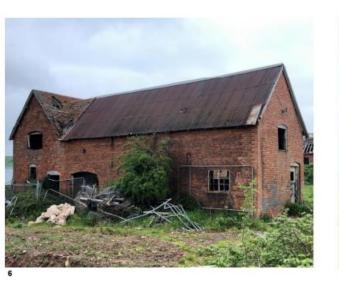

dot



#### Views from inside site



Site looking towards Evesham Road

Site looking towards rear gardens, Sambourne Lane



View of sites southern boundary



This page is intentionally left blank

# <sup>je 17</sup> Agenda Item

# 22/00976/FUL

Lowans Hill Farm, Brockhill Lane, Redditch, Worcestershire, B97 6QX

Demolition of existing buildings and construction of 17 dwellings, new access via Cookridge Close, public open space, landscaping and planting, associated infrastructure and enabling works

Recommendation: Delegated authority to Grant subject to conditions and s106 agreement

#### Site Location Plan



## Borough of Redditch Local Plan Allocation



# Satellite Views



## **Existing Site Plan**



## **Existing Sections**



#### **Existing Sections**













တ

BLOCK A













Agenda Item 6













BLOCK C











BLOCK D











age ;

Agenda Item 6













BLOCK F













Farrow Walsh Photograph 22\_10\_2021

Arbtech Photograph 08\_02\_2022

#### **Proposed Site Plan**



## **Examples of Proposed House Types**





















Plot 17 House Type 4: 3-Bed 5-Person Detached House GIA: 96.6sqm









First Floor Plan



00000 O imetitific





Plots 8+9 House Type 1: 2-Bed 4-Person Semi-Detached House GIA: 80.5sqm



**Ground Floor Plan** 



Page 33



































Plots 4 & 6
House Type 5a: 3-Bed 5-Person
Detached+Garage
House GIA: 95.9sqm

Page 35



















Plots 1 & 16 (handed) House Type 7: 4-Bed 6-Person Detached+Garage House GIA: 117.8sqm

Page 36

Item 6

### **Proposed Landscaping**



#