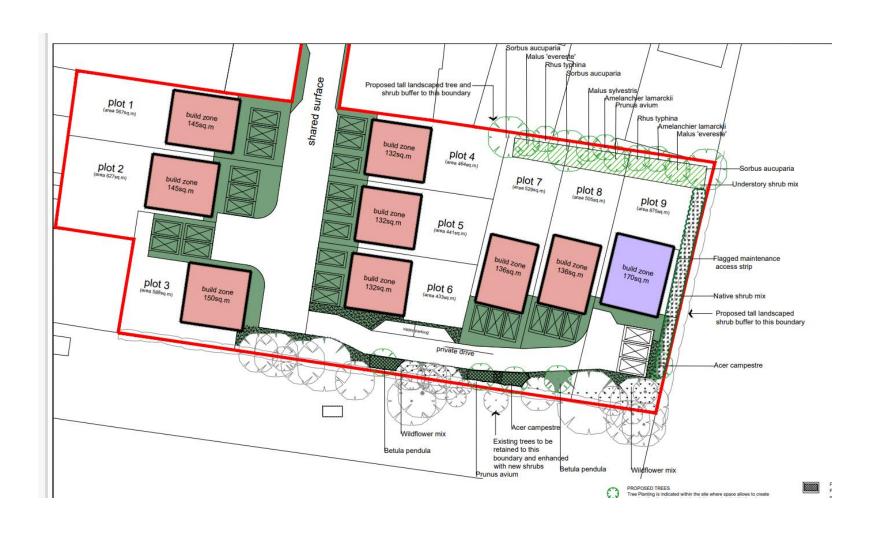

#### Views from inside site

Site looking towards Evesham Road

Site looking towards rear gardens, Sambourne Lane

View of sites southern boundary

This page is intentionally left blank

#### Access point to site marked with red dot