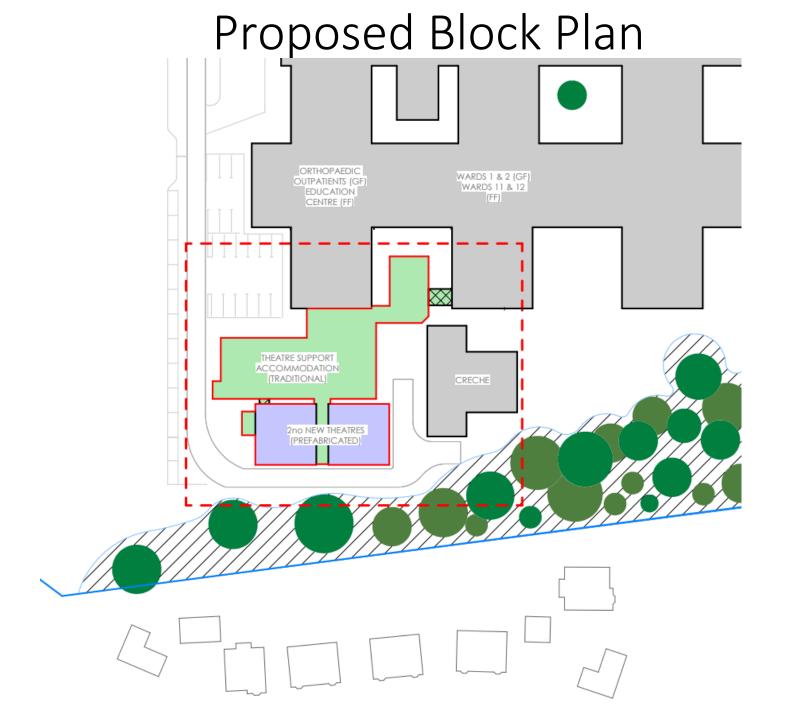

## 23/00202/FUL

New two-storey extension (including plant space and vertical circulation) at rear of the existing two-storey hospital to provide 2 new surgical theatres and support accommodation. (part retrospective)

The Alexandra Hospital, Woodrow Drive, Redditch

Recommendation: Grant subject to Conditions