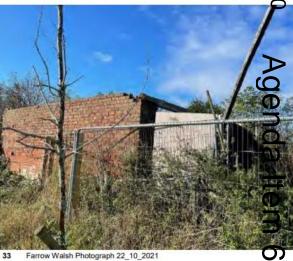

w of sites southern boundary



This page is intentionally left blank

# <sup>je 17</sup> Agenda Item

# 22/00976/FUL

Lowans Hill Farm, Brockhill Lane, Redditch, Worcestershire, B97 6QX

Demolition of existing buildings and construction of 17 dwellings, new access via Cookridge Close, public open space, landscaping and planting, associated infrastructure and enabling works

Recommendation: Delegated authority to Grant subject to conditions and s106 agreement

#### Site Location Plan



## Borough of Redditch Local Plan Allocation



# Satellite Views



## **Existing Site Plan**



## **Existing Sections**



#### **Existing Sections**













တ

BLOCK A













Agenda Item 6













BLOCK C











BLOCK D











age ;

Agenda Item 6













BLOCK F













Farrow Walsh Photograph 22\_10\_2021

Arbtech Photograph 08\_02\_2022

#### **Proposed Site Plan**



## **Examples of Proposed House Types**





















Plot 17 House Type 4: 3-Bed 5-Person Detached House GIA: 96.6sqm









First Floor Plan



00000 O imetitific





Plots 8+9 House Type 1: 2-Bed 4-Person Semi-Detached House GIA: 80.5sqm



**Ground Floor Plan** 



Page 33



































Plots 4 & 6
House Type 5a: 3-Bed 5-Person
Detached+Garage
House GIA: 95.9sqm

Page 35



















Plots 1 & 16 (handed) House Type 7: 4-Bed 6-Person Detached+Garage House GIA: 117.8sqm

Page 36

Item 6

### **Proposed Landscaping**



### **Proposed Sections**



#### **Proposed Sections**



#### **Demolition Plan**



Page 40

Agenda Item 6

### **CGI** Images