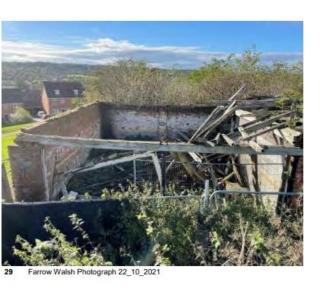

ane



View of sites southern boundary



This page is intentionally left blank

# <sup>je 17</sup> Agenda Item

# 22/00976/FUL

Lowans Hill Farm, Brockhill Lane, Redditch, Worcestershire, B97 6QX

Demolition of existing buildings and construction of 17 dwellings, new access via Cookridge Close, public open space, landscaping and planting, associated infrastructure and enabling works

Recommendation: Delegated authority to Grant subject to conditions and s106 agreement

#### Site Location Plan



## Borough of Redditch Local Plan Allocation



# Satellite Views



## **Existing Site Plan**



## **Existing Sections**



#### **Existing Sections**













တ

BLOCK A













Agenda Item 6













BLOCK C











BLOCK D











age ;

Agenda Item 6













BLOCK F













Farrow Walsh Photograph 22\_10\_2021

Arbtech Photograph 08\_02\_2022

#### **Proposed Site Plan**



## **Examples of Proposed House Types**





















Plot 17 House Type 4: 3-Bed 5-Person Detached House GIA: 96.6sqm









First Floor Plan



00000 O imetitific





Plots 8+9 House Type 1: 2-Bed 4-Person Semi-Detached House GIA: 80.5sqm



**Ground Floor Plan** 



Page 33



































Plots 4 & 6
House Type 5a: 3-Bed 5-Person
Detached+Garage
House GIA: 95.9sqm

Page 35



















Plots 1 & 16 (handed) House Type 7: 4-Bed 6-Person Detached+Garage House GIA: 117.8sqm

Page 36

Item 6

### **Proposed Landscaping**



### **Proposed Sections**



#### **Proposed Sections**



#### **Demolition Plan**



Page 40

Agenda Item 6

### **CGI*