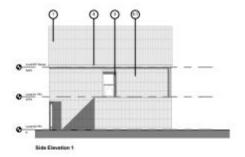

n Allocation



# Satellite Views



## **Existing Site Plan**



## **Existing Sections**



#### **Existing Sections**













တ

BLOCK A













Agenda Item 6













BLOCK C











BLOCK D











age ;

Agenda Item 6













BLOCK F













Farrow Walsh Photograph 22\_10\_2021

Arbtech Photograph 08\_02\_2022

#### **Proposed Site Plan**



## **Examples of Proposed House Types**





















Plot 17 House Type 4: 3-Bed 5-Person Detached House GIA: 96.6sqm









First Floor Plan



00000 O imetitific





Plots 8+9 House Type 1: 2-Bed 4-Person Semi-Detached House GIA: 80.5sqm



**Ground Floor Plan** 



Page 33



































Plots 4 & 6
House Type 5a: 3-Bed 5-Person
Detached+Garage
House GIA: 95.9sqm

Page 35



















Plots 1 & 16 (handed) House Type 7: 4-Bed 6-Person Detached+Garage House GIA: 117.8sqm

Page 36

Item 6

### **Proposed Landscaping**



### **Proposed Sections**



#### **Proposed Sections**



#### **Demolition Plan**



Page 40

Agenda Item 6

### **CGI** Images





### CGI Images





## 23/00202/FUL

New two-storey extension (including plant space and vertical circulation) at rear of the existing two-storey hospital to provide 2 new surgical theatres and support accommodation. (part retrospective)

The Alexandra Hospital, Woodrow Drive, Redditch

Recommendation: Grant subject to Conditions



### Site Location Plan



# BoRLP Proposals Map





## Proposed Ground Floor Plan



Proposed First Floor Plan



## **Proposed Elevations**



# **Proposed Elevations**



# Site phot