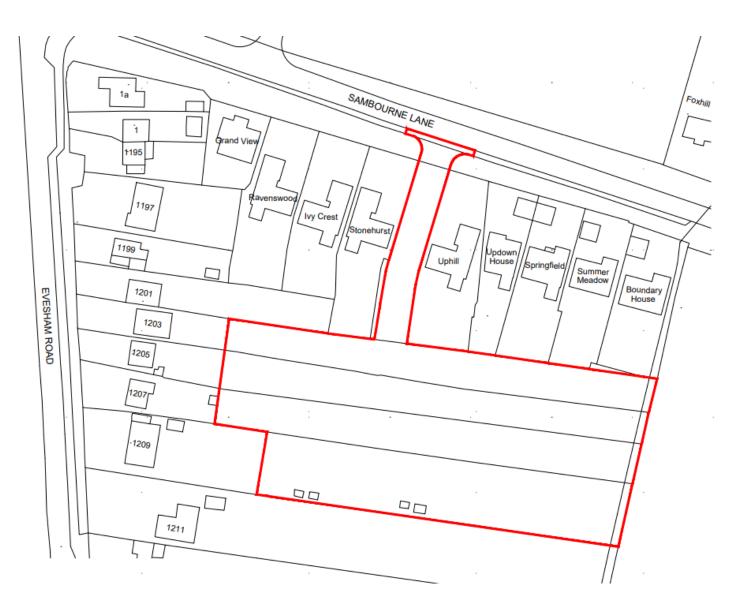

# 22/01316/OUT

Land rear of Sambourne Lane, Astwood Bank, B96 6EP

Erection of 9 self-build / custom build detached dwellings and access. (OUTLINE application with the matter of appearance reserved)

Recommendation: Delegated to approve subject to a \$106 agreement

## Site layout