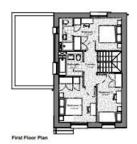

## **Examples of Proposed House Types**

Plot 17 House Type 4: 3-Bed 5-Person Detached House GIA: 96.6sqm

First Floor Plan

00000 O imetitific

Plots 8+9 House Type 1: 2-Bed 4-Person Semi-Detached House GIA: 80.5sqm

**Ground Floor Plan** 

Page 33

Plots 4 & 6
House Type 5a: 3-Bed 5-Person
Detached+Garage
House GIA: 95.9sqm

Page 35

Plots 1 & 16 (handed) House Type 7: 4-Bed 6-Person Detached+Garage House GIA: 117.8sqm

Page 36