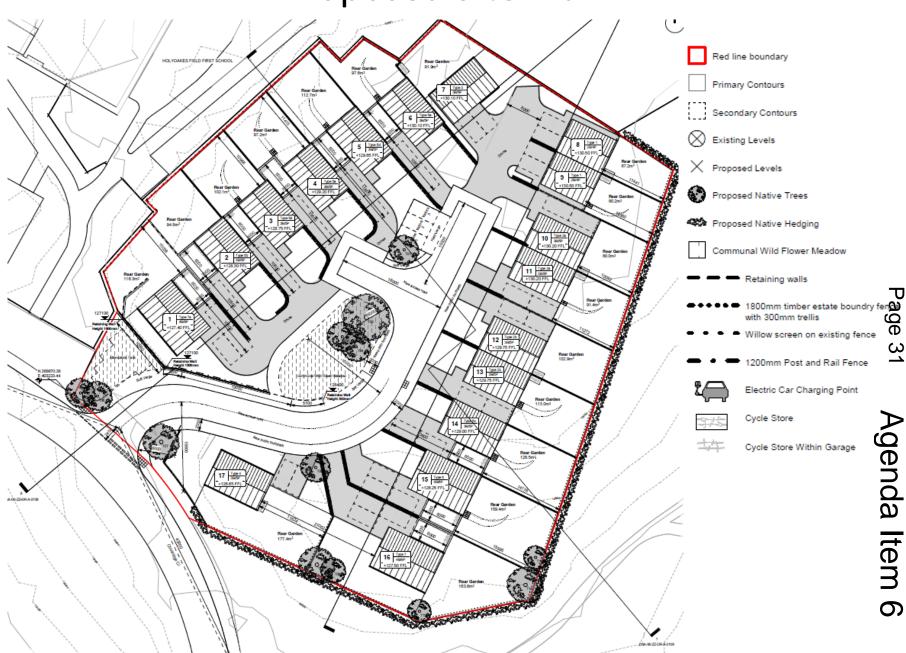

# 22/00976/FUL

Lowans Hill Farm, Brockhill Lane, Redditch, Worcestershire, B97 6QX

Demolition of existing buildings and construction of 17 dwellings, new access via Cookridge Close, public open space, landscaping and planting, associated infrastructure and enabling works

Recommendation: Delegated authority to Grant subject to conditions and s106 agreement

#### Site Location Plan



## Borough of Redditch Local Plan Allocation



# Satellite Views



## **Existing Site Plan**



## **Existing Sections**



#### **Existing Sections**













တ

BLOCK A













Agenda Item 6













BLOCK C











BLOCK D











age ;

Agenda Item 6













BLOCK F













Farrow Walsh Photograph 22\_10\_2021

Arbtech Photograph 08\_02\_2022

#### **Proposed Site Plan**



## **Examples of Proposed House Types**





















Plot 17 House Type 4: 3-Bed 5-Person Detached House GIA: 96.6sqm









First Floor Plan



00000 O imetitific





Plots 8+9 House Type 1: 2-Bed 4-Person Semi-Detached House GIA: 80.5sqm



**Ground Floor Plan** 



Page 33



































Plots 4 & 6
House Type 5a: 3-Bed 5-Person
Detached+Garage
House GIA: 95.9sqm

Page 35



















Plots 1 & 16 (handed) House Type 7: 4-Bed 6-Person Detached+Garage House GIA: 117.8sqm

Page 36

Item 6

### **Proposed Landscaping**



### **Proposed Sections**



#### **Proposed Sections**



#### **Demolition Plan**



Page 40

Agenda Item 6

### **CGI** Images





### CGI Images





## 23/00202/FUL

New two-storey extension (including plant space and vertical