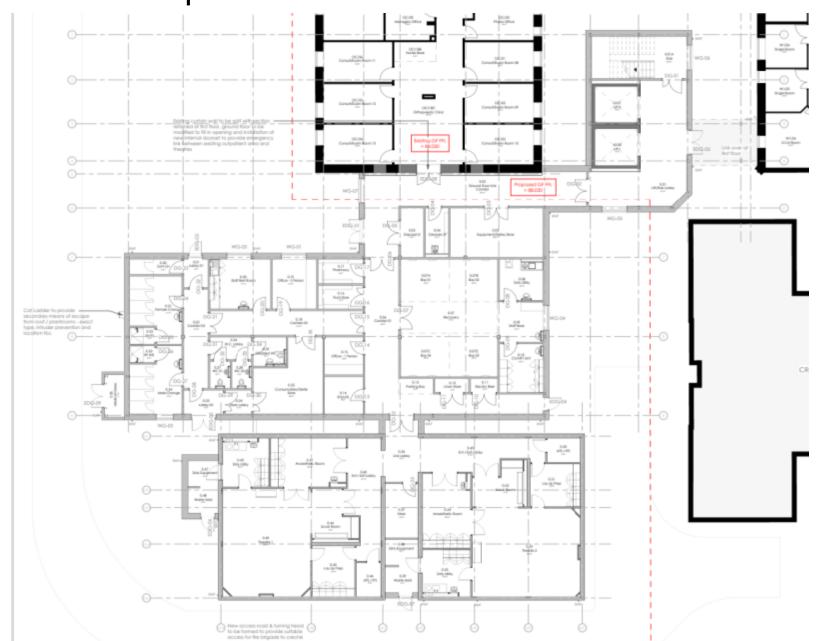

Plots 4 & 6
House Type 5a: 3-Bed 5-Person
Detached+Garage
House GIA: 95.9sqm

Page 35



















Plots 1 & 16 (handed) House Type 7: 4-Bed 6-Person Detached+Garage House GIA: 117.8sqm

Page 36

Item 6

### **Proposed Landscaping**



### **Proposed Sections**



#### **Proposed Sections**



#### **Demolition Plan**



Page 40

Agenda Item 6

### **CGI** Images





### CGI Images





## 23/00202/FUL

New two-storey extension (including plant space and vertical circulation) at rear of the existing two-storey hospital to provide 2 new surgical theatres and support accommodation. (part retrospective)

The Alexandra Hospital, Woodrow Drive, Redditch

Recommendation: Grant subject to Conditions



### Site Location Plan



# BoRLP Proposals Map





## Proposed Ground Floor Plan



Proposed First Floor Plan



## **Proposed Elevations**



# **Proposed Elevations**



# Site photographs



Prior to works commencing

# Site Photographs



This page is intentionally left blank



KEY: RETAINED PARKING BAYS REMOVED PARKING BAYS NEW PARKING BAYS





PARKING APPRAISAL KEY:

Work carried out to increase capacity to 'A' to mitigate spaces lost for new Theatres

| - 1 | LOCATION (works listed in planned chronological order)  | AS<br>EXISTING | NEW<br>SIZE | NET CHANGE                                                                                                              | RUNNING<br>TOTAL | PLANNING STATUS                         |
|-----|---------------------------------------------------------|----------------|-------------|-----------------------------------------