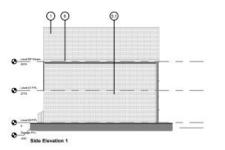

# 23/00854/FUL

157 Easemore Road, Redditch, B98 8HU

Internal layout alterations and upgrade to current building regulations. Erection of a two storey side extension

Recommendation: grant subject to conditions

#### Proposed floor plan and elevations