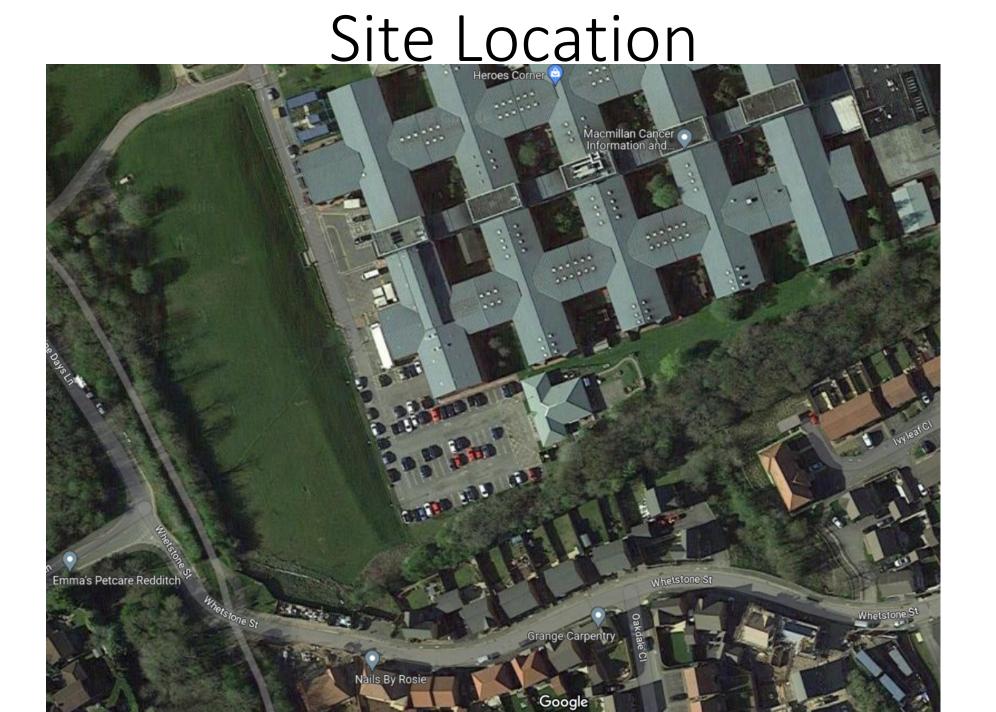

ouse GIA: 80.5sqm



**Ground Floor Plan** 



Page 33



































Plots 4 & 6
House Type 5a: 3-Bed 5-Person
Detached+Garage
House GIA: 95.9sqm

Page 35



















Plots 1 & 16 (handed) House Type 7: 4-Bed 6-Person Detached+Garage House GIA: 117.8sqm

Page 36

Item 6

### **Proposed Landscaping**



### **Proposed Sections**



#### **Proposed Sections**



#### **Demolition Plan**



Page 40

Agenda Item 6

### **CGI** Images





### CGI Images





## 23/00202/FUL

New two-storey extension (including plant space and vertical circulation) at rear of the existing two-storey hospital to provide 2 new surgical theatres and support accommodation. (part retrospective)

The Alexandra Hospital, Woodrow Drive, Redditch

Recommendation: Grant subject to Conditions



### Site Location Plan



# BoRLP Proposals Map





## Proposed Ground Floor Plan



Proposed First Floor Plan



## **Proposed Elevations**



# **Proposed Elevations**



# Site photographs



Prior to works commencing

# Site Photographs



This page is intentionally left blank



KEY: RETAINED PARKING BAYS REMOVED PARKING BAYS NEW PARKING BAYS





PARKING APPRAISAL KEY:

Work carried out to increase capacity to 'A' to mitigate spaces lost for new Theatres

| - 1 | LOCATION (works listed in planned chronological order)  | AS<br>EXISTING | NEW<br>SIZE | NET CHANGE                                                                                                              | RUNNING<br>TOTAL | PLANNING STATUS                         |
|-----|--------------------------------------------