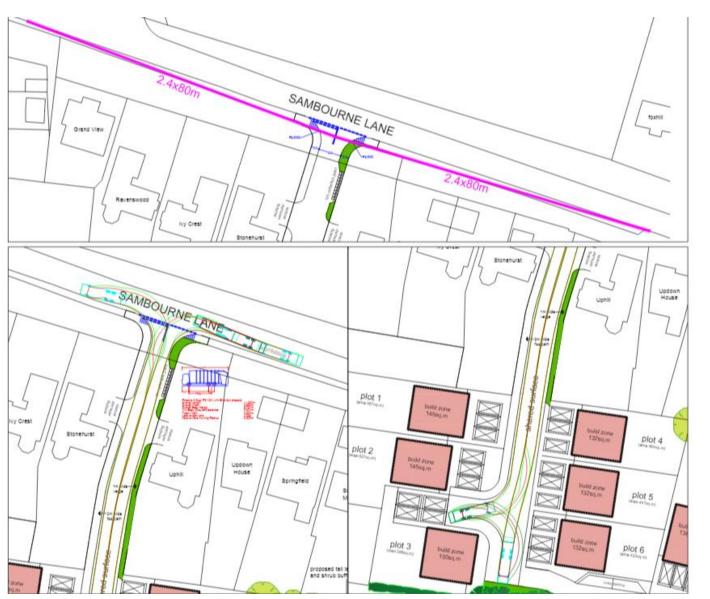

97 6QX (Pages 17 42)
- 7. 23/00202/FUL The Alexandra Hospital, Woodrow Drive, Redditch, Worcestershire, B98 7UB (Pages 43 56)
- **8.** 23/00854/FUL 157 Easemore Road, Riverside, Redditch, B98 8HU (Pages 57 64)



# 22/01316/OUT

Land rear of Sambourne Lane, Astwood Bank, B96 6EP

Erection of 9 self-build / custom build detached dwellings and access. (OUTLINE application with the matter of appearance reserved)

Recommendation: Delegated to approve subject to a \$106 agreement

#### Site Location





# Satellite image





#### **Local Plan Extract**



#### Legend

Boundary of Borough of Redditch Local Plan No. 4

Village Settlement

( Policy 2 Settlement Hierarchy

0

## Site layout



#### Application 14/302/FUL Withdrawn 29.01.2015



#### Access, Visibility Splay and tracking details



#### **Tree Protection**









#### Planting strategy



#### Access point to site marked with red dot



#### Views from inside site



Site looking towards Evesham Road

Site looking towards rear gardens, Sambourne Lane



View of sites southern boundary



This page is intentionally left blank

# <sup>je 17</sup> Agenda Item

# 22/00976/FUL

Lowans Hill Farm, Brockhill Lane, Redditch, Worcestershire, B97 6QX

Demolition of existing buildings and construction of 17 dwellings, new access via Cookridge Close, public open space, landscaping and planting, associated infrastructure and enabling works

Recommendation: Delegated authority to Grant subject to conditions and s106 agreement

#### Site Location Plan



## Borough of Redditch Local Plan Allocation



# Satellite Views



## **E