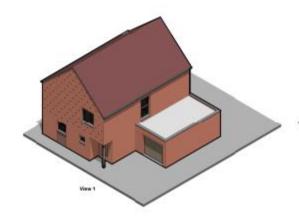

ocal Plan Allocation



# Satellite Views



## **Existing Site Plan**



## **Existing Sections**



#### **Existing Sections**













တ

BLOCK A













Agenda Item 6













BLOCK C











BLOCK D











age ;

Agenda Item 6













BLOCK F













Farrow Walsh Photograph 22\_10\_2021

Arbtech Photograph 08\_02\_2022

#### **Proposed Site Plan**



## **Examples of Proposed House Types**





















Plot 17 House Type 4: 3-Bed 5-Person Detached House GIA: 96.6sqm









First Floor Plan



00000 O imetitific





Plots 8+9 House Type 1: 2-Bed 4-Person Semi-Detached House GIA: 80.5sqm



**Ground Floor Plan** 



Page 33



































Plots 4 & 6
House Type 5a: 3-Bed 5-Person
Detached+Garage
House GIA: 95.9sqm

Page 35



















Plots 1 & 16 (handed) House Type 7: 4-Bed 6-Person Detached+Garage House GIA: 117.8sqm

Page 36

Item 6

### **Proposed Landscaping**



### **Proposed Sections**



#### **Proposed Sections**



#### **Demolition Plan**



Page 40

Agenda Item 6

### **CGI** Images





### CGI Images





## 23/00202/FUL

New two-storey extension (including plant space and vertical circulation) at rear of the existing two-storey hospital to provide 2 new surgical theatres and support accommodation. (part retrospective)

The Alexandra Hospital, Woodrow Drive, Redditch

Recommendation: Grant subject to Conditions



### Site Location Plan



# BoRLP Proposals Map





## Proposed Ground Floor Plan



Proposed First Floor Plan



## **Proposed Elevations**



# **Proposed Elevations**



# S