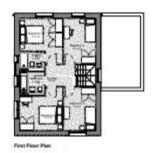

## **Examples of Proposed House Types**

Plot 17 House Type 4: 3-Bed 5-Person Detached House GIA: 96.6sqm

First Floor Plan

00000 O imetitific

Plots 8+9 House Type 1: 2-Bed 4-Person Semi-Detached House GIA: 80.5sqm

**Ground Floor Plan** 

Page 33

Plots 4 & 6
House Type 5a: 3-Bed 5-Person
Detached+Garage
House GIA: 95.9sqm

Page 35

Plots 1 & 16 (handed) House Type 7: 4-Bed 6-Person Detached+Garage House GIA: 117.8sqm

Page 36