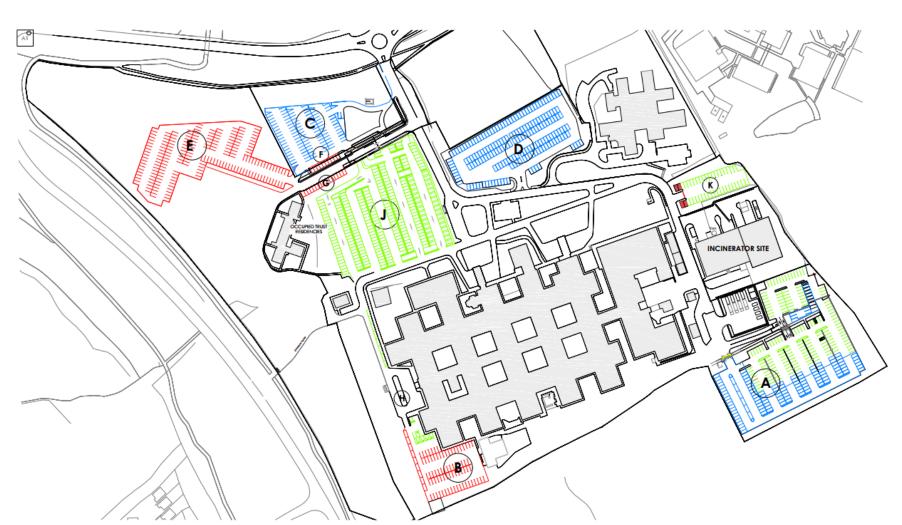

| - 1 | LOCATION (works listed in planned chronological order)  | AS<br>EXISTING | NEW<br>SIZE | NET CHANGE                                                                                                              | RUNNING<br>TOTAL | PLANNING STATUS                         |
|-----|---------------------------------------------------------|----------------|-------------|-------------------------------------------------------------------------------------------------------------------------|------------------|-----------------------------------------|
| _[  | _Existing Car Parking                                   |                |             |                                                                                                                         | 904              |                                         |
|     | A_Enlarged South East car park                          | 183            | 299         | 116                                                                                                                     | 1020             | REF: 22/01237/S73_APPROVED              |
| \ [ | B_South West car park                                   | 84             | 0           | -84                                                                                                                     | 936              | REF: 23/00202/FUL_APPLICATION SUBMITTED |
|     | C_Plot 2 car park (Retained but re-lined)               | 97             | 102         | 5 Currently approval grants permission to<br>remove all parking bays but these will now<br>be retained and reconfigured | 941              | REF: 22/01237/S73_APPROVED              |
|     | D_New North car park (Below Plot 3)                     | 0              | 188         | 188                                                                                                                     | 1129             | REF: 22/01237/S73_APPROVED              |
| Γ   | E_Large car park to West (On plot 1)                    | 187            | 0           | -187                                                                                                                    | 942              | REF: 22/01237/S73_APPROVED              |
|     | F_Block along bottom edge of Plot 2                     | 11             | 0           | -11                                                                                                                     | 931              | REF: 22/01237/\$73_APPROVED             |
|     | G Block along bottom edge of Plot 1 access road         | 16             | 0           | -16                                                                                                                     | 915              | REF: 22/01237/S73_APPROVED              |
|     | <b>H_</b> No additional spaces allowed for in West Bank | 18             | 18          | O Currently have approval for an increase in 13<br>spaces but these are no longer being pursued                         | 915              | REF: 22/01237/S73_APPROVED              |
| Γ   | J_Public/visitor car parking                            | 270            | 270         | O Changes are no longer being pursued                                                                                   | 915              | REF: 22/01237/S73_APPROVED              |
| 1   | K South of Hillcrest (Above incinerator site)           | 38             | 38          | 0                                                                                                                       |                  | No application required                 |
|     | TOTAL                                                   | 904            | 915         | 11                                                                                                                      | 915              |                                         |

| LOCATION (works listed in planned                       | AS       | NEW  | NET CHANGE                                                                                                            | RUNNING | PLANNING STATUS                         |
|---------------------------------------------------------|----------|------|-----------------------------------------------------------------------------------------------------------------------|---------|-----------------------------------------|
| <u>chronological order)</u>                             | EXISTING | SIZE |                                                                                                                       | TOTAL   |                                         |
| _Existing Car Parking                                   |          |      |                                                                                                                       | 904     |                                         |
| A_Enlarged South East car park                          | 183      | 299  | 116                                                                                                                   | 1020    | REF: 22/01237/S73_APPROVED              |
| <b>B_</b> South West car park                           | 84       | 0    | -84                                                                                                                   | 936     | REF: 23/00202/FUL_APPLICATION SUBMITTED |
| C_Plot 2 car park (Retained but re-lined)               | 97       | 102  | Currently approval grants permission to<br>remove all parking bays but these will now<br>be retained and reconfigured | 941     | REF: 22/01237/S73_APPROVED              |
| D_New North car park (Below Plot 3)                     | 0        | 188  | 188                                                                                                                   | 1129    | REF: 22/01237/S73_APPROVED              |
| E_Large car park to West (On plot 1)                    | 187      | 0    | -187                                                                                                                  | 942     | REF: 22/01237/\$73_APPROVED             |
| F_Block along bottom edge of Plot 2                     | 11       | 0    | -11                                                                                                                   | 931     | REF: 22/01237/\$73_APPROVED             |
| G Block along bottom edge of Plot 1 access road         | 16       | 0    | -16                                                                                                                   | 915     | REF: 22/01237/S73_APPROVED              |
| <b>H_</b> No additional spaces allowed for in West Bank | 18       | 18   | O Currently have approval for an increase in 13<br>spaces but these are no longer being pursued                       | 915     | REF: 22/01237/573_APPROVED              |
| J_Public/visitor car parking                            | 270      | 270  | O Changes are no longer being pursued                                                                                 | 915     | REF: 22/01237/S73_APPROVED              |
| K South of Hillcrest (Above incinerator site)           | 38       | 38   | 0                                                                                                                     |         | No application required                 |
| TOTAL                                                   | 904      | 915  | 11                                                                                                                    | 915     |                                         |