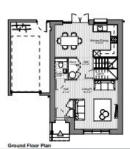

# 23/00854/FUL

157 Easemore Road, Redditch, B98 8HU

Internal layout alterations and upgrade to current building regulations. Erection of a two storey side extension

Recommendation: grant subject to conditions

#### Proposed floor plan and elevations