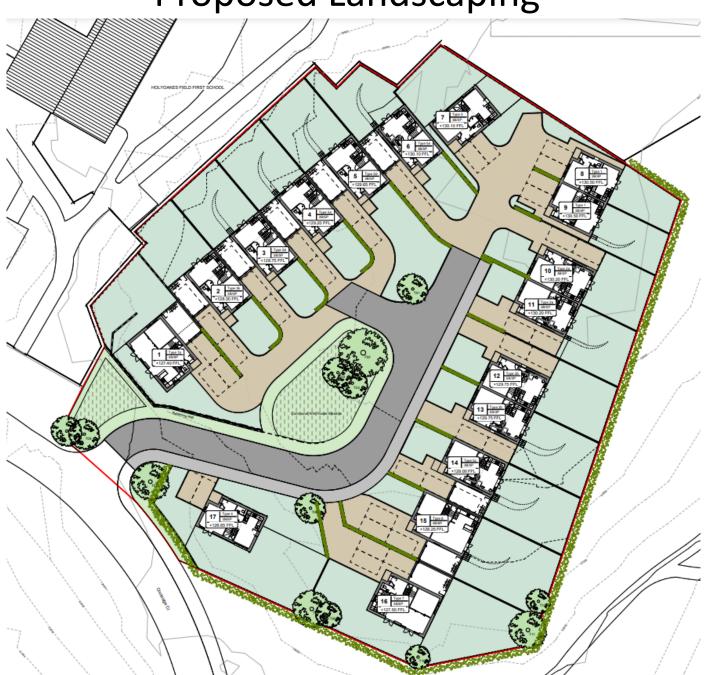

A













Agenda Item 6













BLOCK C











BLOCK D











age ;

Agenda Item 6













BLOCK F













Farrow Walsh Photograph 22\_10\_2021

Arbtech Photograph 08\_02\_2022

#### **Proposed Site Plan**



## **Examples of Proposed House Types**





















Plot 17 House Type 4: 3-Bed 5-Person Detached House GIA: 96.6sqm









First Floor Plan



00000 O imetitific





Plots 8+9 House Type 1: 2-Bed 4-Person Semi-Detached House GIA: 80.5sqm



**Ground Floor Plan** 



Page 33



































Plots 4 & 6
House Type 5a: 3-Bed 5-Person
Detached+Garage
House GIA: 95.9sqm

Page 35



















Plots 1 & 16 (handed) House Type 7: 4-Bed 6-Person Detached+Garage House GIA: 117.8sqm

Page 36

Item 6

### **Proposed Landscaping**



### **Proposed Sections**



#### **Proposed Sections**



#### **Demolition Plan**



Page 40

Agenda Item 6

### **CGI** Images





### CGI Images





## 23/00202/FUL

New two-storey extension (including plant space and vertical circulation) at rear of the existing two-storey hospital to provide 2 new surgical theatres and support accommodation. (part retrospective)

The Alexandra Hospital, Woodrow Drive, Redditch

Recommendation: Grant subject to Conditions



### Site Location Plan



# BoRLP Proposals Map





## Proposed Ground Floor Plan



Proposed First Floor Plan



## **Proposed Elevations**



# **Proposed Elevations**



# Site photographs



Prior to works commencing

# Site Photographs



This page is intentionally left blank



KEY: RETAINED PARKING BAYS REMOVED PARKING