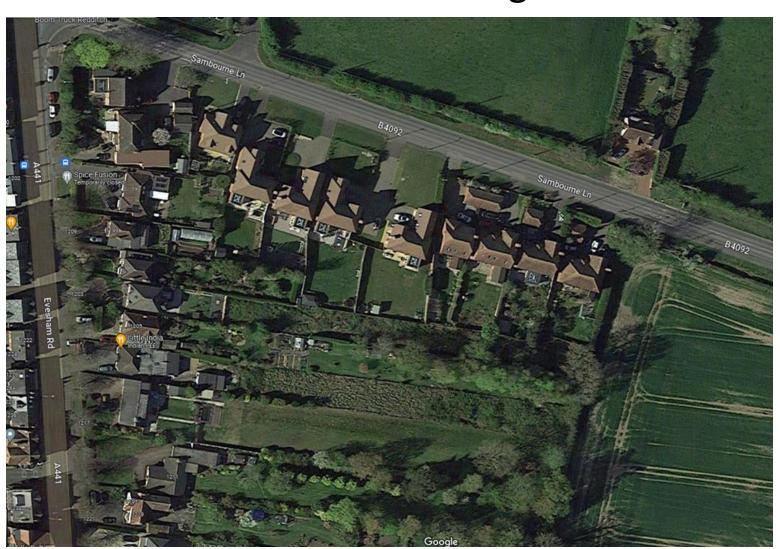

# 22/01316/OUT

Land rear of Sambourne Lane, Astwood Bank, B96 6EP

Erection of 9 self-build / custom build detached dwellings and access. (OUTLINE application with the matter of appearance reserved)

Recommendation: Delegated to approve subject to a \$106 agreement

# Satellite image