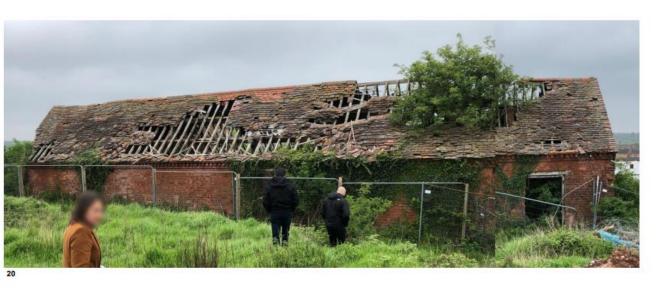

Road

Site looking towards rear gardens, Sambourne Lane



View of sites southern boundary



This page is intentionally left blank

# <sup>je 17</sup> Agenda Item

# 22/00976/FUL

Lowans Hill Farm, Brockhill Lane, Redditch, Worcestershire, B97 6QX

Demolition of existing buildings and construction of 17 dwellings, new access via Cookridge Close, public open space, landscaping and planting, associated infrastructure and enabling works

Recommendation: Delegated authority to Grant subject to conditions and s106 agreement

#### Site Location Plan



## Borough of Redditch Local Plan Allocation



# Satellite Views



## **Existing Site Plan**



## **Existing Sections**



#### **Existing Sections**













တ

BLOCK A













Agenda Item 6













BLOCK C











BLOCK D











age ;

Agenda Item 6













BLOCK F













Farrow Walsh Photograph 22\_10\_2021

Arbtech Photograph 08\_02\_2022

#### **Proposed Site Plan**



## **Examples of Proposed House Types**





















Plot 17 House Type 4: 3-Bed 5-Person Detached House GIA: 96.6sqm









First Floor Plan



00000 O imetitific





Plots 8+9 House Type 1: 2-Bed 4-Person Semi-Detached House GIA: 80.5sqm



**Ground Floor Plan** 



Page 33



































Plots 4 & 6
House Type 5a: 3-Bed 5-Person
Detached+Garage
House GIA: 95.9sqm

Page 35



















Plots 1 & 16 (handed) House Type 7: 4-Bed 6-Person Detached+Garage House GIA: 117.8sqm

Page 36

Item 6

### **Proposed Landscaping**



### **Proposed Sections**



#### **Proposed Sections**



#### **De