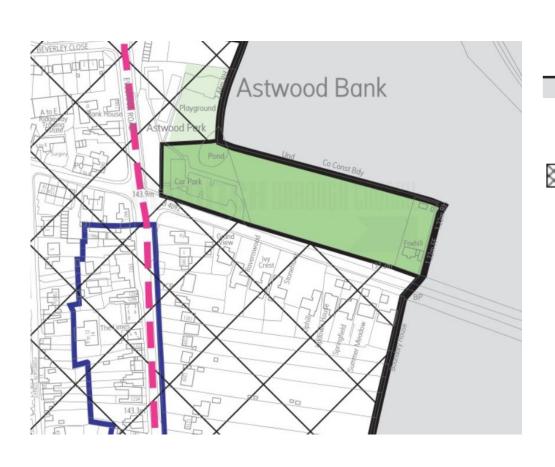

# 22/01316/OUT

Land rear of Sambourne Lane, Astwood Bank, B96 6EP

Erection of 9 self-build / custom build detached dwellings and access. (OUTLINE application with the matter of appearance reserved)

Recommendation: Delegated to approve subject to a \$106 agreement

#### **Local Plan Extract**

#### Legend

Boundary of Borough of Redditch Local Plan No. 4

Village Settlement

( Policy 2 Settlement Hierarchy

0