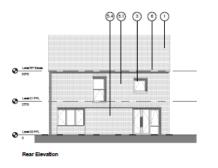

ch, Worcestershire, B97 6QX

Demolition of existing buildings and construction of 17 dwellings, new access via Cookridge Close, public open space, landscaping and planting, associated infrastructure and enabling works

Recommendation: Delegated authority to Grant subject to conditions and s106 agreement

#### Site Location Plan



## Borough of Redditch Local Plan Allocation



# Satellite Views



## **Existing Site Plan**



## **Existing Sections**



#### **Existing Sections**













တ

BLOCK A













Agenda Item 6













BLOCK C











BLOCK D











age ;

Agenda Item 6













BLOCK F













Farrow Walsh Photograph 22\_10\_2021

Arbtech Photograph 08\_02\_2022

#### **Proposed Site Plan**



## **Examples of Proposed House Types**





















Plot 17 House Type 4: 3-Bed 5-Person Detached House GIA: 96.6sqm









First Floor Plan



00000 O imetitific





Plots 8+9 House Type 1: 2-Bed 4-Person Semi-Detached House GIA: 80.5sqm



**Ground Floor Plan** 



Page 33



































Plots 4 & 6
House Type 5a: 3-Bed 5-Person
Detached+Garage
House GIA: 95.9sqm

Page 35



















Plots 1 & 16 (handed) House Type 7: 4-Bed 6-Person Detached+Garage House GIA: 117.8sqm

Page 36

Item 6

### **Proposed Landscaping**



### **Proposed Sections**



#### **Proposed Sections**



#### **Demolition Plan**



Page 40

Agenda Item 6

### **CGI** Images





### CGI Images





## 23/00202/FUL

New two-storey extension (including plant space and vertical circulation) at rear of the existing two-storey hospital