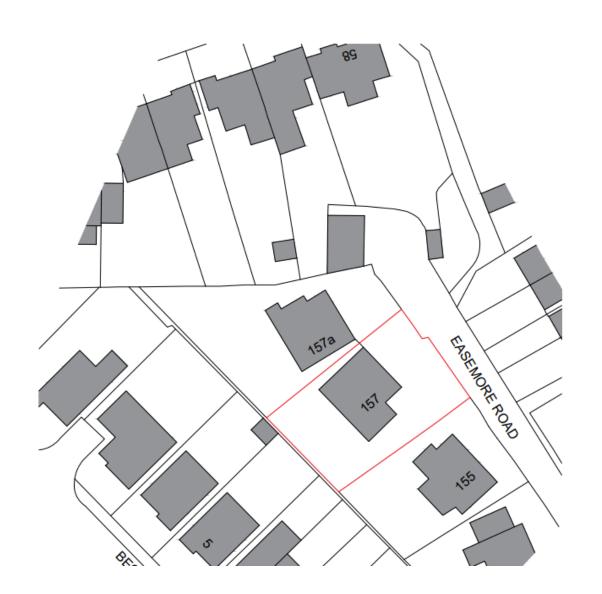

| 915     |                                         |

F4 10.05.2023 NOTES ADJUSTED F3 09.05.2023 NEW NOTES ADDED F2 12.04.2023 REVISED PARKING NOTE ph Worcesteshire Acute Hospitals NHS Trust PARKING APPRAISAL - Car Parks Locotion Alexandra Hospital, Redditch

FS 02.08.2023 EXISTING SPACES ADJUSTED TO 904, LAYOUT OF CAR PARK C

Drawing Title PARKING APPRAISAL DRAWING (11)100 F5 Sheel Number 2327\_PHD\_A\_XX\_DR\_A\_(11)100

This page is intentionally left blank

# 23/00854/FUL

157 Easemore Road, Redditch, B98 8HU

Internal layout alterations and upgrade to current building regulations. Erection of a two storey side extension

Recommendation: grant subject to conditions

#### **Aerial View**



#### Site Location





#### Existing floor plans and elevations









#### Proposed floor plan and elevations



### Existing photographs of property





### Access point from Easemore Road



This page is intentionally left blank