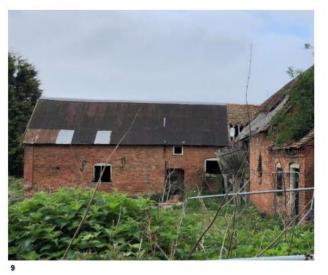

#### Views from inside site



Site looking towards Evesham Road

Site looking towards rear gardens, Sambourne Lane



View of sites southern boundary



This page is intentionally left blank

# <sup>je 17</sup> Agenda Item

# 22/00976/FUL

Lowans Hill Farm, Brockhill Lane, Redditch, Worcestershire, B97 6QX

Demolition of existing buildings and construction of 17 dwellings, new access via Cookridge Close, public open space, landscaping and planting, associated infrastructure and enabling works

Recommendation: Delegated authority to Grant subject to conditions and s106 agreement

#### Site Location Plan



## Borough of Redditch Local Plan Allocation



# Satellite Views



## **Existing Site Plan**



## **Existing Sections**



#### **Existing Sections**













တ

BLOCK A













Agenda Item 6













BLOCK C











BLOCK D











age ;

Agenda Item 6













BLOCK F













Farrow Walsh Photograph 22\_10\_2021

Arbtech Photograph 08\_02\_2022

#### **Proposed Site Plan**



## **Examples of Proposed House Types**





















Plot 17 House Type 4: 3-Bed 5-Person Detached House GIA: 96.6sqm









First Floor Plan



00000 O imetitific





Plots 8+9 House Type 1: 2-Bed 4-Person Semi-Detached House GIA: 80.5sqm



**Ground Floor Plan** 



Page 33



































Plots 4 & 6
House Type 5a: 3-Bed 5-Person
Detached+Garage
House GIA: 95.9sqm

Page 35



















Plots 1 & 16 (handed) House Type 7: 4-Bed 6-Person Detached+Garage House GIA: 117.8sqm

Page 36

Item 6

### **Proposed Landscaping**



### **Pro